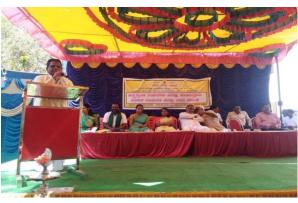

# 7. CAMPUS RECRUITMENT ASSOCIATE WITH RULIVELY HOODS PVT.LTD. B'LORE 02-09-2018

8. ONE DAY STATE LEVEL INTER DISCIPLINARY SEMINAR ORGANIZED BY KANNADA & ENGLISH DEPT. ASSOCIATED WITH ALUMNI OF OUR COLLEGE, TUMKUR UNIVERSITY ENGLISH FORUM, JANAPADA PARISHAT AND SANCHALANA (NGO) 15-09-2018.

#### TOPIC: KANNADA DRAMA THEATRE WITH WOLD DRAMA THEATRES

Presided by: Sri J.C. Madhuswamy

Resource Person: Dr. Nataraj Huliyar, Cultural Thinker & Critizer, Bangalore.

Sri. Natarj Honnavalli, Drama Director, Tumkur.

Dr. B.N. Sumithra Bai, Writer, Bangalore.

Dr. Bala Gurumurthy, President, Alemaari Budakattu Mahasabha, B'lore.

Sri. Mahadeva Hadapadha, Actor & Director, Dharwada.