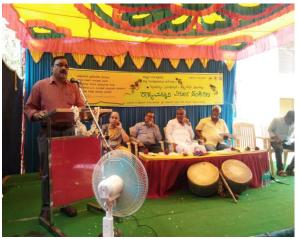

#### TOPIC: KANNADA DRAMA THEATRE WITH WOLD DRAMA THEATRES

Presided by: Sri J.C. Madhuswamy

Resource Person: Dr. Nataraj Huliyar, Cultural Thinker & Critizer, Bangalore.

Sri. Natarj Honnavalli, Drama Director, Tumkur.

# ರಂಗಭೂಮಿ ಸ್ವತಂತ್ರ ನವಿಲು

overjust zastensketch.

Dortsjaato uder sincereiste 
regist ROD intere steptum 
regist ROD intere steptum 
register 
register

ಇದಾಗಿದೆ ಎಂದರು. ವಿಶ್ವ ರಂಗಭೂಮಿಯ ಏತೆಗೆ ಭಾರತ ಹಾಗೂ ಕರ್ನಾಟಕದ ರಂಗ ಭೂಮಿ ಸದಾ ಅಮಸಂಧಾನ ನಡೆಸು

ಚಿಕ್ಕನಾಯಕನಹಳ್ಳಿ ಪಟ್ಟಣದ ಸವೋದಯ ಕಾಲೇಜಿಸಲ್ಲಿ ನಡೆದ ರಾಜ್ಯಮಟ್ಟದ ದಿಟಾರ ಸಂಕಿರಣವನ್ನು ಚಂತಕ ಡಾ.ಸಟರಾಜ್ಋಳಿಯಾರ್ ನಗಾರಿ ಬಾರಿಸುವ