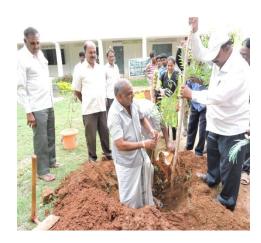

1. MAINTENANCE OF GREEN CAMPUS ON THE OCCASION OF WORLD ENVIRONMENTAL DAY ASSOCIATION WITH SOCIAL FOREST DEPARTMENT CHIEF GUEST SRI J.C. MADHUSWAMY, CHAIRMAN OF THE COLLEGE AND MLA on 05-06-2018.