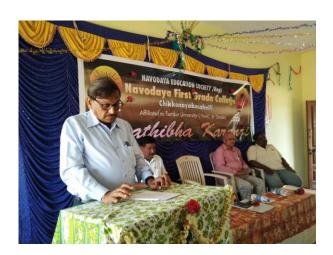

#### TOPIC: KANNADA DRAMA THEATRE WITH WOLD DRAMA THEATRES

Presided by: Sri J.C. Madhuswamy

Resource Person: Dr. Nataraj Huliyar, Cultural Thinker & Critizer, Bangalore.

Sri. Natarj Honnavalli, Drama Director, Tumkur.

Dr. B.N. Sumithra Bai, Writer, Bangalore.

Dr. Bala Gurumurthy, President, Alemaari Budakattu Mahasabha, B'lore.

Sri. Mahadeva Hadapadha, Actor & Director, Dharwada.