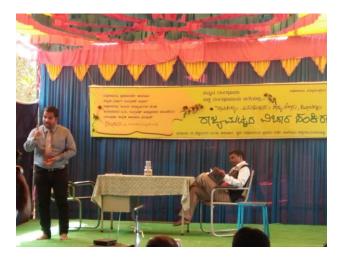

#### TOPIC: KANNADA DRAMA THEATRE WITH WOLD DRAMA THEATRES

Presided by: Sri J.C. Madhuswamy

Resource Person: Dr. Nataraj Huliyar, Cultural Thinker & Critizer, Bangalore.

Sri. Natarj Honnavalli, Drama Director, Tumkur.

# ರಂಗಭೂಮಿ ಸ್ವತಂತ್ರ ನವಿಲು

overjust zastensketch.

Dortsjaato uder sincereiste 
regist ROD intere steptum 
regist ROD intere steptum 
register 
register

ಇದಾಗಿದೆ ಎಂದರು. ವಿಶ್ವ ರಂಗಭೂಮಿಯ ಏತೆಗೆ ಭಾರತ ಹಾಗೂ ಕರ್ನಾಟಕದ ರಂಗ ಭೂಮಿ ಸದಾ ಅಮಸಂಧಾನ ನಡೆಸು

ಚಿಕ್ಕನಾಯಕನಹಳ್ಳಿ ಪಟ್ಟಣದ ಸವೋದಯ ಕಾಲೇಜಿಸಲ್ಲಿ ನಡೆದ ರಾಜ್ಯಮಟ್ಟದ ದಿಟಾರ ಸಂಕಿರಣವನ್ನು ಚಂತಕ ಡಾ.ಸಟರಾಜ್ಋಳಿಯಾರ್ ನಗಾರಿ ಬಾರಿಸುವ