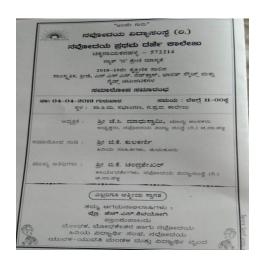

manadas, Kendra Nataka Sahitya Academy Awardee

Dr. Devaraj, Joint Director, Social Welfare Dept, Tumkur.

Prof. K.B. Siddaiah, Writer & Thinker, Tumkur.













### 14. COMMEMORATION OF THE GREAT SEER DR. SHRI SHIVAKUMARASWAMIJI 01-12-2019.













#### 15. GANDHI CHINTANA PUSTAKA ABHIYANA AND FELICITATION FOR RANK HOLDER 21-02-2019.

Presided by: Sri. J.C. Madhuswamy, MLA, President, NES,

Resource Person: Dr. Geetha Ramanujan, Cultural Thinker, Bangalore.

Dr. Gururaja Po Shettihalli, Sub-Editor, Amara Baapu Chintana Magazine, Bangalore.

Dr. M.V. Nagaraja Rao, Retd. Principal & Writer, C.N. Halli.









# 16. COMMUNITY SERVICE THROUGH THE N.S.S. SPECIAL CAMP AT ANEKATTE VILLAGE 07-03-2019 TO 13-03-2019.









### 17. VALEDICTION OF COCURRICULAR ACTIVITIES. 04-04-2019.