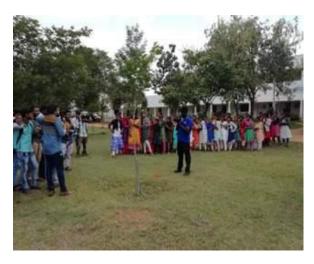

1. MAINTENANCE OF GREEN CAMPUS ON THE OCCASION OF WORLD ENVIRONMENTAL DAY ASSOCIATION WITH SOCIAL FOREST DEPARTMENT CHIEF GUEST SRI J.C. MADHUSWAMY, CHAIRMAN OF THE COLLEGE AND MLA on 05-06-2018.