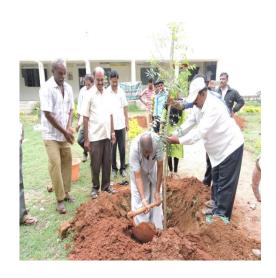

1. MAINTENANCE OF GREEN CAMPUS ON THE OCCASION OF WORLD ENVIRONMENTAL DAY ASSOCIATION WITH SOCIAL FOREST DEPARTMENT CHIEF GUEST SRI J.C. MADHUSWAMY, CHAIRMAN OF THE COLLEGE AND MLA on 05-06-2018.