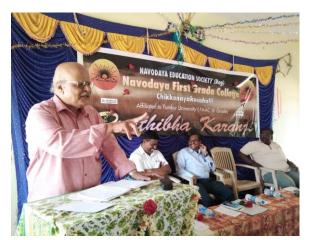

#### TOPIC: KANNADA DRAMA THEATRE WITH WOLD DRAMA THEATRES

Presided by: Sri J.C. Madhuswamy

Resource Person: Dr. Nataraj Huliyar, Cultural Thinker & Critizer, Bangalore.

Sri. Natarj Honnavalli, Drama Director, Tumkur.

Dr. B.N. Sumithra Bai, Writer, Bangalore.

Dr. Bala Gurumurthy, President, Alemaari Budakattu Mahasabha, B'lore.

Sri. Mahadeva Hadapadha, Actor & Director, Dharwada.