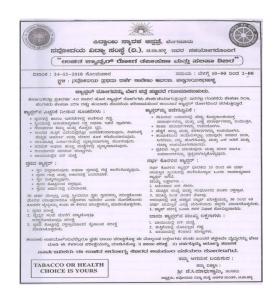

### **CANCER PATIENT ENROLLMENT REGISTER**

|     | Navodaya First Crade College<br>Childwanayahanahalli - Tumkuri Dist. |
|-----|----------------------------------------------------------------------|
|     | Date :                                                               |
|     | क्रुनेई उद्भाद्विक वैभव                                              |
|     | Cancer checkup camp atel- 211/12/17                                  |
|     | Day: Monday.                                                         |
|     | Total Charles and the Control of the Charles                         |
| )   | Kamalamma - Badike gudlu - 9008591892                                |
|     | Age- 38                                                              |
| -1  | Nagarathnamma - Bodikegudlu - 9195698514                             |
| 3   | To u                                                                 |
| 3)  | Ranjitha - Badike gudlu - 960660911                                  |
| 4)  | Usha _ Badikegudlu - 9606309892                                      |
| 5)  | Novankumari - Balikequella - 9008591892                              |
| 0   | Dhanalakshmi - Badikegudlu - 9008591892                              |
| 7)  | Chandramma. R - Bellara - 8277836250                                 |
| 3)  | Lathamani - Fandikere - 7349587680                                   |
| 9)  | Siddagangamma - Bukapottana - 9380820679                             |
| (01 | Radha - Bellaragolarahatti - 9780914498                              |
| 11) | Lakshannakka - Somenahalli - 9482770756                              |
| F   | Padhura - Somanahalli - 9482770705                                   |