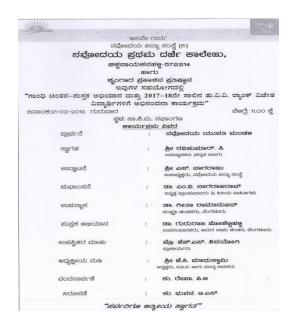

# 7. CAMPUS RECRUITMENT ASSOCIATE WITH RULIVELY HOODS PVT.LTD. B'LORE 02-09-2018

8. ONE DAY STATE LEVEL INTER DISCIPLINARY SEMINAR ORGANIZED BY KANNADA & ENGLISH DEPT. ASSOCIATED WITH ALUMNI OF OUR COLLEGE, TUMKUR UNIVERSITY ENGLISH FORUM, JANAPADA PARISHAT AND SANCHALANA (NGO) 15-09-2018.

#### TOPIC: KANNADA DRAMA THEATRE WITH WOLD DRAMA THEATRES

Presided by: Sri J.C. Madhuswamy

Resource Person: Dr. Nataraj Huliyar, Cultural Thinker & Critizer, Bangalore.

Sri. Natarj Honnavalli, Drama Director, Tumkur.

Dr. B.N. Sumithra Bai, Writer, Bangalore.

Dr. Bala Gurumurthy, President, Alemaari Budakattu Mahasabha, B'lore.

Sri. Mahadeva Hadapadha, Actor & Director, Dharwada.