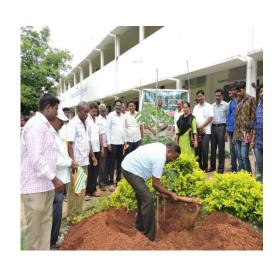

1. MAINTENANCE OF GREEN CAMPUS ON THE OCCASION OF WORLD ENVIRONMENTAL DAY ASSOCIATION WITH SOCIAL FOREST DEPARTMENT CHIEF GUEST SRI J.C. MADHUSWAMY, CHAIRMAN OF THE COLLEGE AND MLA on 05-06-2018.