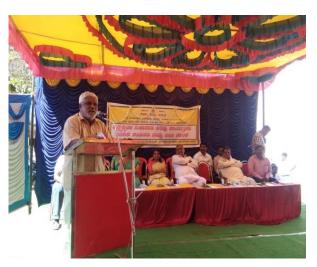

# 7. CAMPUS RECRUITMENT ASSOCIATE WITH RULIVELY HOODS PVT.LTD. B'LORE 02-09-2018

8. ONE DAY STATE LEVEL INTER DISCIPLINARY SEMINAR ORGANIZED BY KANNADA & ENGLISH DEPT. ASSOCIATED WITH ALUMNI OF OUR COLLEGE, TUMKUR UNIVERSITY ENGLISH FORUM, JANAPADA PARISHAT AND SANCHALANA (NGO) 15-09-2018.

#### TOPIC: KANNADA DRAMA THEATRE WITH WOLD DRAMA THEATRES

Presided by: Sri J.C. Madhuswamy

Resource Person: Dr. Nataraj Huliyar, Cultural Thinker & Critizer, Bangalore.

Sri. Natarj Honnavalli, Drama Director, Tumkur.

Dr. B.N. Sumithra Bai, Writer, Bangalore.

Dr. Bala Gurumurthy, President, Alemaari Budakattu Mahasabha, B'lore.

Sri. Mahadeva Hadapadha, Actor & Director, Dharwada.