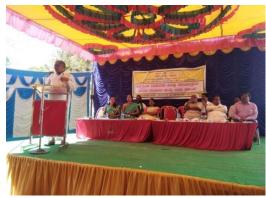

# 7. CAMPUS RECRUITMENT ASSOCIATE WITH RULIVELY HOODS PVT.LTD. B'LORE 02-09-2018

8. ONE DAY STATE LEVEL INTER DISCIPLINARY SEMINAR ORGANIZED BY KANNADA & ENGLISH DEPT. ASSOCIATED WITH ALUMNI OF OUR COLLEGE, TUMKUR UNIVERSITY ENGLISH FORUM, JANAPADA PARISHAT AND SANCHALANA (NGO) 15-09-2018.

#### TOPIC: KANNADA DRAMA THEATRE WITH WOLD DRAMA THEATRES

Presided by: Sri J.C. Madhuswamy

Resource Person: Dr. Nataraj Huliyar, Cultural Thinker & Critizer, Bangalore.

Sri. Natarj Honnavalli, Drama Director, Tumkur.

Dr. B.N. Sumithra Bai, Writer, Bangalore.

Dr. Bala Gurumurthy, President, Alemaari Budakattu Mahasabha, B'lore.

Sri. Mahadeva Hadapadha, Actor & Director, Dharwada.