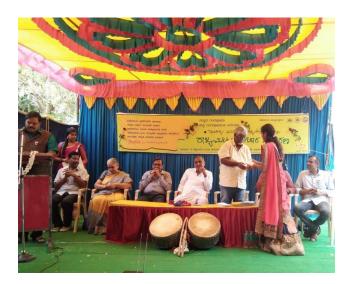

# 12. YOUTH FESTIVAL VELEDICTION IN COLLABORATION WITH NEHRU YUVA KENDRA 19-01-2019

**Resource Person : Sri Naveen** 