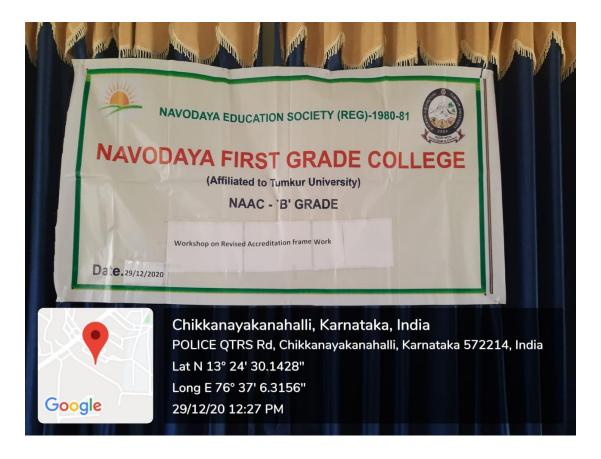

A NAAC Workshop organized by IQAC for Staff on 29-12-2020 Prof. B. Shivaprasad as a Resource Person

|                  | Navodaya             |            | n Society(R)<br>rade College<br>nahalli                                        |
|------------------|----------------------|------------|--------------------------------------------------------------------------------|
| On               |                      |            | h IQAC & NSS<br>vekananda Jayanthi                                             |
| "]               | <u>The Youth tow</u> | vards 1    | fearless Nation"                                                               |
| ate :12/01/2021, | Tuesday Ven          | ue: Sa.Shi | i.Ma. Auditorium Time: 12.00 PM                                                |
|                  | Presiding by         | :          | Prof. H. S. Shivayogi Shrager                                                  |
|                  | Keynote              | :          | Prof. H.S. Prakasha                                                            |
|                  | Resource Per         | son :      | Sri. Mahadeva Prasad<br>Thinker, Nirbhaya Youth Federation<br>Tumkur. C. Mahah |
|                  | Presence             | :          | Prof. Ravikumar. C<br>NSS Officer                                              |
|                  |                      |            | <b>Prof. K S Sadanandaswamy</b><br>H.O.D. of Pol.Science                       |
|                  |                      |            | <b>Dr. C.K. Shekhar</b><br>Dept. of Kannada                                    |