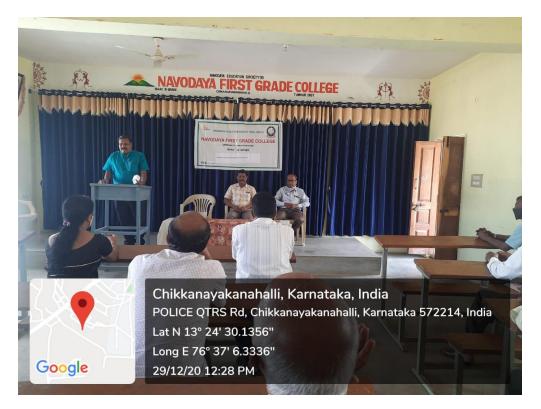

A NAAC Workshop organized by IQAC for Staff on 29-12-2020 Prof. B. Shivaprasad as a Resource Person

|                  | Navodaya             |            | n Society(R)<br>rade College<br>nahalli                                        |
|------------------|----------------------|------------|--------------------------------------------------------------------------------|
| On               |                      |            | h IQAC & NSS<br>vekananda Jayanthi                                             |
| "]               | <u>The Youth tow</u> | vards 1    | fearless Nation"                                                               |
| ate :12/01/2021, | Tuesday Ven          | ue: Sa.Shi | i.Ma. Auditorium Time: 12.00 PM                                                |
|                  | Presiding by         | :          | Prof. H. S. Shivayogi Shrager                                                  |
|                  | Keynote              | :          | Prof. H.S. Prakasha                                                            |
|                  | Resource Per         | son :      | Sri. Mahadeva Prasad<br>Thinker, Nirbhaya Youth Federation<br>Tumkur. C. Mahah |
|                  | Presence             | :          | Prof. Ravikumar. C<br>NSS Officer                                              |
|                  |                      |            | <b>Prof. K S Sadanandaswamy</b><br>H.O.D. of Pol.Science                       |
|                  |                      |            | <b>Dr. C.K. Shekhar</b><br>Dept. of Kannada                                    |