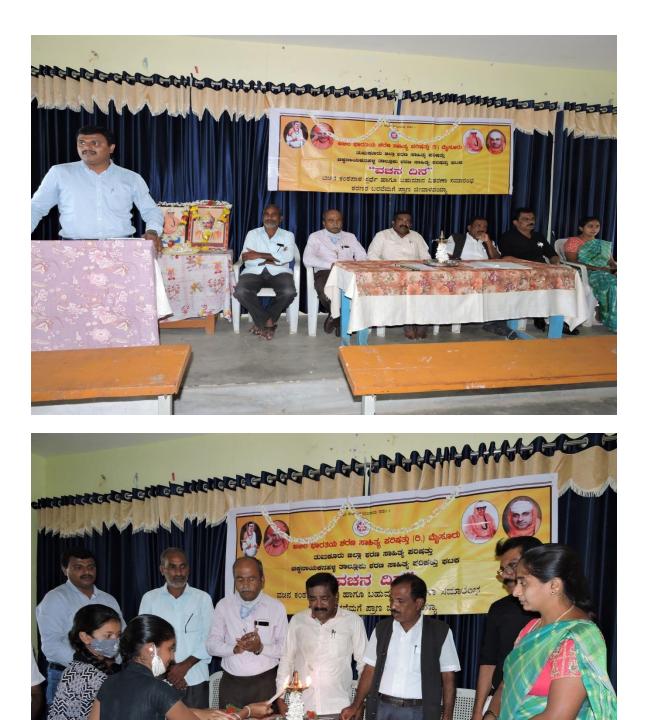

## All are cordially invited

Teacher's Day celebrated by IQAC, NSS & Alumni of the College on 05-09-2020

|                                                                                                                                      | "ಒಂ ಶ್ರೀ ಗುರು ಬಸವಲಿಂಗಾಯ ಕಮು"                                                                                                                                                                                                                                                                                                                                                                                                                                                                                                                                                                                                                                                                                   |
|--------------------------------------------------------------------------------------------------------------------------------------|----------------------------------------------------------------------------------------------------------------------------------------------------------------------------------------------------------------------------------------------------------------------------------------------------------------------------------------------------------------------------------------------------------------------------------------------------------------------------------------------------------------------------------------------------------------------------------------------------------------------------------------------------------------------------------------------------------------|
|                                                                                                                                      |                                                                                                                                                                                                                                                                                                                                                                                                                                                                                                                                                                                                                                                                                                                |
| ෂಖಲ ಭಾ                                                                                                                               | ಾರತ ಶರಣ ಸಾಹಿತ್ಯ ಪರಿಷತ್ತು (ರಿ) ಮೈಸೂರು.                                                                                                                                                                                                                                                                                                                                                                                                                                                                                                                                                                                                                                                                          |
|                                                                                                                                      | ೂರು ಜಿಲ್ಲಾ ಶರಣ ಸಾಹಿತ್ಯ ಪರಿಷತ್ತು ಹಾಗೂ                                                                                                                                                                                                                                                                                                                                                                                                                                                                                                                                                                                                                                                                           |
| ಚಿಕನಾಯಕನಹಳಿ ತಾಲೂಕು                                                                                                                   | ಶರಣ ಸಾಹಿತ್ಯ ಪರಿಷತ್ತು ಮತ್ತು ನವೋದಯ ಪ್ರಥಮ ದರ್ಜೆ ಕಾಲೇಜು,                                                                                                                                                                                                                                                                                                                                                                                                                                                                                                                                                                                                                                                           |
| ಪದವಿ ಪೂ                                                                                                                              | ರ್ವ ಕಾಲೇಜು, ಹಿರಿಯ ಪ್ರಾಥಮಿಕ ಮತ್ತು ಪ್ರೌಢಶಾಲೆ,                                                                                                                                                                                                                                                                                                                                                                                                                                                                                                                                                                                                                                                                    |
|                                                                                                                                      | ಕ್ರವಾಯಕನಹಳ್ಳಿ ಅವರ ಸಂಯುಕ್ತಾಶ್ರಯದಲ್ಲಿ.                                                                                                                                                                                                                                                                                                                                                                                                                                                                                                                                                                                                                                                                           |
|                                                                                                                                      |                                                                                                                                                                                                                                                                                                                                                                                                                                                                                                                                                                                                                                                                                                                |
| ಪರಮ ಮೂಜ್ಯ ಡಾ. ಕ್ಷಿ                                                                                                                   | ಶ್ರೀ ಶ್ರೀ ಶಿವರಾತ್ರಿ ರಾಜೇಂದ್ರ ಮಹಾಸ್ವಾಮಿಗಳ ಜಯಂತಿ ಪ್ರಯುಕ್ತ                                                                                                                                                                                                                                                                                                                                                                                                                                                                                                                                                                                                                                                        |
|                                                                                                                                      |                                                                                                                                                                                                                                                                                                                                                                                                                                                                                                                                                                                                                                                                                                                |
| 'ವಚಕ                                                                                                                                 | ನದಿನ' ಹಾಗೂ 'ದತ್ತಿ ಉಪನ್ನಾಸ 2020'                                                                                                                                                                                                                                                                                                                                                                                                                                                                                                                                                                                                                                                                                |
|                                                                                                                                      |                                                                                                                                                                                                                                                                                                                                                                                                                                                                                                                                                                                                                                                                                                                |
| ದಿವಾಂಕ:07/09/2020ವೇ                                                                                                                  | ಸೋಮವಾರ ಸಮಯ ಬೆಳಗ್ಗೆ 11.30ಕ್ಕೆ                                                                                                                                                                                                                                                                                                                                                                                                                                                                                                                                                                                                                                                                                   |
| سرمفت ردرد                                                                                                                           | American and a second and a second and a second as                                                                                                                                                                                                                                                                                                                                                                                                                                                                                                                                                                                                                                                             |
| ಸ್ಥಳ: ಎಮೋದ                                                                                                                           | ಯ ಕಾಲೇಜು ಅವರಣ, ಶೆಟ್ಟೀಕೆರೆ ರಸ್ತೆ, ಚಿಕ್ಕನಾಯಕನಹಳ್ಳಿ                                                                                                                                                                                                                                                                                                                                                                                                                                                                                                                                                                                                                                                               |
| *                                                                                                                                    |                                                                                                                                                                                                                                                                                                                                                                                                                                                                                                                                                                                                                                                                                                                |
| ್<br>ದಕ್ತಿಯ ಹೆಸರು                                                                                                                    | : ಜಿ.ಎನ್.ಗಂಗಮ್ಮ ಜಿ.ಎನ್. ಮಧೂಡಯ್ಯ, ದಕ್ತಿ ಸಂಖ್ಯೆ438                                                                                                                                                                                                                                                                                                                                                                                                                                                                                                                                                                                                                                                               |
| *                                                                                                                                    | : ಜಿ.ಎನ್.ಗಂಗಮ್ಮ ಜಿ.ಎನ್. ಮಧೂಡಯ್ಯ, ದತ್ತಿ ಸಂಖ್ಯೆ438<br>: ಜಿ.ಎನ್. ಗಂಗಮ್ಮ ಮಧೂಡಯ್ಯ,                                                                                                                                                                                                                                                                                                                                                                                                                                                                                                                                                                                                                                  |
| ್<br>ದತ್ತಿಯ ಹೆಸರು<br>ದತ್ತಿ ದಾನಿಗಳು                                                                                                   | : ಜಿ.ಎನ್.ಗಂಗಮ್ಮ ಜಿ.ಎನ್. ಮಧೂಡಯ್ಯ, ದಕ್ತಿ ಸಂಖ್ಯೆ438                                                                                                                                                                                                                                                                                                                                                                                                                                                                                                                                                                                                                                                               |
| ್<br>ದತ್ತಿಯ ಹೆಸರು<br>ದತ್ತಿ ದಾನಿಗಳು<br>ಥಾವಚಿತ್ರಗಳಿಗೆ ಮಷ್ಟಾರ್ಚನೆ                                                                       | : ಜಿ.ಎನ್.ಗಂಗಮ್ಮ ಜಿ.ಎನ್. ಮಧೂಡಯ್ಯ, ದತ್ತಿ ಸಂಖ್ಯೆ.438<br>: ಜಿ.ಎನ್. ಗಂಗಮ್ಮ ಮಧೂಡಯ್ಯ,<br>'ಬಸವ ಕೃಪ' 3ನೇ ಕ್ರಾಸ್, ಸಿದ್ಧಗಂಗಾ ಬಡಾವಣೆ, ಶುಮಕೂರು-4.                                                                                                                                                                                                                                                                                                                                                                                                                                                                                                                                                                           |
| ್<br>ದತ್ತಿಯ ಹೆಸರು<br>ದತ್ತಿ ದಾನಿಗಳು                                                                                                   | : ಜಿ.ಎನ್.ಗಂಗಮ್ಮ ಜಿ.ಎನ್. ಮಧೂಡಯ್ಯ, ದತ್ತಿ ಸಂಖ್ಯೆ438<br>: ಜಿ.ಎನ್. ಗಂಗಮ್ಮ ಮಧೂಡಯ್ಯ,<br>'ಬಸವ ಕೃಪ' 3ನೇ ಕ್ರಾಸ್, ಸಿದ್ಧಗಂಗಾ ಬಡಾವಣೆ, ತುಮಕೂರು-4.<br>: ಸರ್ವ ಶರಣ ಬಂಧುಗಳಿಂದ<br>: ಸಿ.ರವಿಕುಮಾರ್, ಕನ್ನಡ ಉಪನ್ಯಾಸಕರು, ನ.ಪ್ರ.ದ.ಕಾ.,<br>ಸಹ ಕಾರ್ಯದರ್ಶಿ, ತಾ.ಶ.ಸಾ.ಪ. ಚಿಕ್ಕನಾಯಕನಹಳ್ಳಿ                                                                                                                                                                                                                                                                                                                                                                                                                                                     |
| ಧತ್ತಿಯ ಹೆಸರು<br>ದತ್ತಿ ದಾನಿಗಳು<br>ಧಾವಚಿತ್ರಗಳಿಗೆ ಮಷ್ಟಾರ್ಚನೆ<br>ಸ್ವಾಗತ                                                                  | : ಜಿ.ಎನ್.ಗಂಗಮ್ಮ ಜಿ.ಎನ್. ಮಧೂಡಯ್ಯ, ದತ್ತಿ ಸಂಖ್ಯೆ438<br>: ಜಿ.ಎನ್. ಗಂಗಮ್ಮ ಮಧೂಡಯ್ಯ,<br>'ಬಸವ ಕೃಪ' 3ನೇ ಕ್ರಾಸ್, ಸಿದ್ಧಗಂಗಾ ಬಡಾವಣೆ, ತುಮಕೂರು-4.<br>: ಸರ್ವ ಶರಣ ಬಂಧುಗಳಿಂದ<br>: ಸಿ.ರವಿಕುಮಾರ್, ಕನ್ನಡ ಉಪನ್ಯಾಸಕರು, ನ.ಪ್ರದ.ಕಾ.,<br>ಸಹ ಕಾರ್ಯದರ್ಶಿ, ತಾ.ಶ.ಸಾ.ಪ. ಚಿಕ್ಕನಾಯಕನಹಳ್ಳಿ<br>: ಹೆಚ್.ಎಸ್.ಶಿವಯೋಗಿ, ಪ್ರಾಂಶುಪಾಲರು,                                                                                                                                                                                                                                                                                                                                                                                                                 |
| ಧತ್ತಿಯ ಹೆಸರು<br>ದತ್ತಿ ದಾನಿಗಳು<br>ಧಾವಚಿತ್ರಗಳಿಗೆ ಮಷ್ಟಾರ್ಚನೆ<br>ಸ್ವಾಗತ                                                                  | <ul> <li>ಜಿ.ಎನ್.ಗಂಗಮ್ಮ ಜಿ.ಎನ್. ಮಧೂಡಯ್ಯ, ದತ್ತಿ ಸಂಖ್ಯೆ.438</li> <li>ಜಿ.ಎನ್. ಗಂಗಮ್ಮ ಮಧೂಡಯ್ಯ,<br/>'ಬಸವ ಕೃಪ' 3ನೇ ಕ್ರಾಸ್, ಸಿದ್ಧಗಂಗಾ ಬಡಾವಣೆ, ಶುಮಕೂರು-4.</li> <li>ಸರ್ಮ ಶರಣ ಬಂಧುಗಳಿಂದ</li> <li>ಸಿರವಿಕುಮಾರ್, ಕನ್ನಡ ಉಪನ್ಯಾಸಕರು, ನ.ಪ್ರ.ದ.ಕಾ.,<br/>ಸಹ ಕಾರ್ಯದರ್ಶಿ, ಶಾ.ಶ.ಸಾ.ಪ. ಚಿಕ್ಕನಾಯಕನಹಳ್ಳಿ</li> <li>ಹೆಚ್.ಎಸ್.ಶಿವಯೋಗಿ, ಪ್ರಾಂಶುಪಾಲರು,<br/>ನವೋದಯ ಪ್ರಥಮ ದರ್ಜೆ ಕಾರೇಜು, ಚಿಕ್ಕನಾಯಕನಹಳ್ಳಿ,</li> </ul>                                                                                                                                                                                                                                                                                                                             |
| ಧತ್ತಿಯ ಹೆಸರು<br>ದತ್ತಿ ದಾನಿಗಳು<br>ಛಾವಚಿತ್ರಗಳಿಗೆ ಮಷ್ಟಾರ್ಚನೆ<br>ಸ್ವಾಗತ<br>ಉದ್ಘಾಟನೆ                                                      | : ಜಿ.ಎನ್.ಗಂಗಮ್ಮ ಜಿ.ಎನ್. ಮಧೂಡಯ್ಯ, ದತ್ತಿ ಸಂಖ್ಯೆ438<br>ಜಿ.ಎನ್. ಗಂಗಮ್ಮ ಮಧೂಡಯ್ಯ,<br>'ಬಸವ ಕೃಪ' 3ನೇ ಕ್ರಾಸ್, ಸಿದ್ಧಗಂಗಾ ಬಡಾವಣೆ, ಕುಮಕೂರು-4.<br>ಸರ್ಮ ಶರಣ ಬಂಧುಗಳಿಂದ<br>: ಸಿ.ರವಿಕುಮಾರ್, ಕನ್ನಡ ಉಪನ್ಯಾಸಕರು, ನ.ಪ್ರದ.ಕಾ.,<br>ಸಹ ಕಾರ್ಯದರ್ಶಿ, ತಾ.ಶ.ಸಾ.ಪ. ಚಿಕ್ಕನಾಯಕನಹಳ್ಳಿ<br>: ಹೆಚ್.ಎಸ್.ಶಿವಯೋಗಿ, ಪ್ರಾಂಶುಪಾಲರು,<br>ನವೋದಯ ಪ್ರಥಮ ದರ್ಜೆ ಕಾಲೇಜು, ಚಿಕ್ಕನಾಯಕನಹಳ್ಳಿ,<br>: ಟಿ.ಬಿ.ಮಲ್ಲಿಕಾರ್ಜುನಯ್ಯ (ಪಂಡಿತ್)                                                                                                                                                                                                                                                                                                                                   |
| ಧತ್ತಿಯ ಹೆಸರು<br>ದತ್ತಿ ದಾನಿಗಳು<br>ಥಾವಚಿತ್ರಗಳಿಗೆ ಮಷ್ಟಾರ್ಚನೆ<br>ಸ್ವಾಗತ<br>ಉದ್ಘಾಟನೆ                                                      | : ಜಿ.ಎನ್.ಗಂಗಮ್ಮ ಜಿ.ಎನ್. ಮಧೂಡಯ್ಯ, ದತ್ತಿ ಸಂಖ್ಯೆ.438<br>ಜಿ.ಎನ್. ಗಂಗಮ್ಮ ಮಧೂಡಯ್ಯ,<br>'ಬಸವ ಕೃಪ' 3ನೇ ಕ್ರಾಸ್, ಸಿದ್ಧಗಂಗಾ ಬಡಾವಣೆ, ಶುಮಕೂರು-4.<br>ಸರ್ಮ ಶರಣ ಬಂಧುಗಳಿಂದ<br>ಸಿ.ಗರವಿಕುಮಾರ್, ಕನ್ನಡ ಉಪನ್ಯಾಸಕರು, ನ.ಪ್ರದ.ಕಾ.,<br>ಸಹ ಕಾರ್ಯದರ್ಶಿ, ತಾ.ಶ.ಸಾ.ಪ. ಚಿಕ್ಕನಾಯಕನಹಳ್ಳಿ<br>ಜಿಚ್.ಎಸ್.ಶಿವಯೋಗಿ, ಪ್ರಾಂಶುಪಾಲರು,<br>ನವೋದಯ ಪ್ರಥಮ ದರ್ಜೆ ಕಾಲೇಜು, ಚಿಕ್ಕನಾಯಕನಹಳ್ಳಿ<br>ಟಿ.ಬಿ.ಮಲ್ಲಿಕಾರ್ಜುನಯ್ಯ (ಪಂಡಿತ್)<br>ಅಧ್ಯಕ್ಷರು, ತಾ.ಶ.ಸಾ.ಪ., ಚಿಕ್ಕನಾಯಕನಹಳ್ಳಿ                                                                                                                                                                                                                                                                                              |
| ರತ್ತಿಯ ಹೆಸರು<br>ರತ್ತಿ ದಾನಿಗಳು<br>ಥಾವಚಿತ್ರಗಳಿಗೆ ಮಷ್ಪಾರ್ಚನೆ<br>ಸ್ವಾಗತ<br>ಉದ್ಘಾಟನೆ<br>ಅಧ್ಯಕ್ಷತೆ                                         | <ul> <li>ಜಿಎನ್.ಗಂಗಮ್ಮ ಜಿಎನ್. ಮಧೂಡಯ್ಯ, ದತ್ತಿ ಸಂಖ್ಯೆ.438</li> <li>ಜಿಎನ್. ಗಂಗಮ್ಮ ಮಧೂಡಯ್ಯ,<br/>'ಬಸವ ಕೃಪ' 3ನೇ ಕ್ರಾಸ್, ಸಿದ್ಧಗಂಗಾ ಬಡಾವಣೆ, ಶುಮಕೂರು-4.</li> <li>ಸರ್ವ ಶರಣ ಬಂಧುಗಳಿಂದ</li> <li>ಸಿರವಿಕುಮಾರ್, ಕನ್ನಡ ಉಪನ್ಯಾಸಕರು, ನ.ಪ್ರದ.ಕಾ.,<br/>ಸಹ ಕಾರ್ಯದರ್ಶಿ, ತಾ.ಶ.ಸಾ.ಪ. ಚಿಕ್ಕನಾಯಕನಹಳ್ಳಿ</li> <li>ಹೆಚ್.ಎಸ್.ಶಿವಯೋಗಿ, ಪ್ರಾಂಶುಪಾಲರು,<br/>ನವೋದಯ ಪ್ರಥಮ ದರ್ಜೆ ಕಾಲೇಜು, ಚಿಕ್ಕನಾಯಕನಹಳ್ಳಿ,<br/>ಟಿ.ಬಿ.ಮಲ್ಲಿಕಾರ್ಜುನಯ್ಯ (ಪಂಡಿತ್)<br/>ಅಧ್ಯಕ್ಷರು, ತಾ.ಶ.ಸಾ.ಪ., ಚಿಕ್ಕನಾಯಕನಹಳ್ಳಿ,</li> <li>ಹೆಚ್.ಎಸ್.ಬಸವರಾಜು, ಹೊನ್ನೇಬಾಗಿ,</li> </ul>                                                                                                                                                                                                           |
| ರತ್ತಿಯ ಹೆಸರು<br>ರತ್ತಿ ದಾನಿಗಳು<br>ಥಾವಚಿತ್ರಗಳಿಗೆ ಮಷ್ಪಾರ್ಚನೆ<br>ಸ್ವಾಗತ<br>ಉದ್ಘಾಟನೆ<br>ಅಧ್ಯಕ್ಷತೆ                                         | <ul> <li>ಜಿಎನ್.ಗಂಗಮ್ಮ ಜಿಎನ್. ಮಧೂಡಯ್ಯ, ದತ್ತಿ ಸಂಖ್ಯೆ.438</li> <li>ಜಿಎನ್. ಗಂಗಮ್ಮ ಮಧೂಡಯ್ಯ,<br/>'ಬಸವ ಕೃಪ' 3ನೇ ಕ್ರಾಸ್, ಸಿದ್ಧಗಂಗಾ ಬಡಾವಣೆ, ಶುಮಕೂರಾ-4.</li> <li>ಸರ್ವ ಶರಣ ಬಂಧುಗಳಿಂದ</li> <li>ಸಿರವಿಕುಮಾರ್, ಕನ್ನಡ ಉಪನ್ಯಾಸಕರು, ನ.ಪ್ರದ.ಕಾ.,<br/>ಸಹ ಕಾರ್ಯದರ್ಶಿ, ತಾ.ಶ.ಸಾ.ಪ. ಚಿಕ್ಕನಾಯಕನಹಳ್ಳಿ</li> <li>ಹೆಚ್.ಎಸ್.ಶಿವಯೋಗಿ, ಪ್ರಾಂಶುಪಾಲರು,<br/>ನವೋದಯ ಪ್ರಥಮ ದರ್ಜೆ ಕಾಲೇಜು, ಚಿಕ್ಕನಾಯಕನಹಳ್ಳಿ,</li> <li>ಟಿ.ಬಿ.ಮಲ್ಲಿಕಾರ್ಜುನಯ್ಯ (ಪಂಡಿತ್)<br/>ಅಧ್ಯಕ್ಷರು, ತಾ.ಶ.ಸಾ.ಪ., ಚಿಕ್ಕನಾಯಕನಹಳ್ಳಿ,</li> <li>ಹೆಚ್.ಎಸ್.ಬಸವರಾಜು, ಹೊನ್ನೇಬಾಗಿ,<br/>ನಿವೃತ್ಯ ಸಹಾಯಕ ಪ್ರಾಧ್ಯಾಪಕರು,</li> </ul>                                                                                                                                                                      |
| ರತ್ತಿಯ ಹೆಸರು<br>ದತ್ತಿ ದಾನಿಗಳು<br>ಥಾವಚಿತ್ರಗಳಿಗೆ ಮಷ್ಟಾರ್ಚನೆ<br>ಸ್ವಾಗತ<br>ಉದ್ಘಾಟನೆ<br>ಅಧ್ಯಕ್ಷತೆ<br>ಉಪನ್ಯಾಸಕರು<br>ವಿಷಯ                   | <ul> <li>ಜಿಎನ್.ಗಂಗಮ್ಮ ಜಿಎನ್. ಮಧೂಡಯ್ಯ, ದತ್ತಿ ಸಂಖ್ಯೆ.438</li> <li>ಜಿಎನ್. ಗಂಗಮ್ಮ ಮಧೂಡಯ್ಯ,<br/>'ಬಸವ ಕೃಪ' 3ನೇ ಕ್ರಾಸ್, ಸಿದ್ಧಗಂಗಾ ಬಡಾವಣೆ, ಶುಮಕೂರು-4.</li> <li>ಸರ್ವ ಶರಣ ಬಂಧುಗಳಿಂದ</li> <li>ಸಿರವಿಕುಮಾರ್, ಕನ್ನಡ ಉಪನ್ಯಾಸಕರು, ನ.ಪ್ರದ.ಕಾ.,<br/>ಸಹ ಕಾರ್ಯದರ್ಶಿ, ತಾ.ಶ.ಸಾ.ಪ. ಚಿಕ್ಕನಾಯಕನಹಳ್ಳಿ</li> <li>ಹೆಚ್.ಎಸ್.ಶಿವಯೋಗಿ, ಪ್ರಾಂಶುಪಾಲರು,<br/>ನವೋದಯ ಪ್ರಥಮ ದರ್ಜೆ ಕಾಲೇಜು, ಚಿಕ್ಕನಾಯಕನಹಳ್ಳಿ,<br/>ಟಿ.ಬಿ.ಮಲ್ಲಿಕಾರ್ಜುನಯ್ಯ (ಪಂಡಿತ್)<br/>ಅಧ್ಯಕ್ಷರು, ತಾ.ಶ.ಸಾ.ಪ., ಚಿಕ್ಕನಾಯಕನಹಳ್ಳಿ,</li> <li>ಹೆಚ್.ಎಸ್.ಬಸವರಾಜು, ಹೊನ್ನೇಬಾಗಿ,<br/>ನಿವೃತ್ತ ಸಹಾಯಕ ಪ್ರಾಧ್ಯಾಪಕರು,</li> <li>'ವಚಿನ ಸಾಹಿತ್ಯ ಮತ್ತು ಬೇವನ ಮೌಲ್ಯಗಳು'</li> </ul>                                                                                                                               |
| ಧತ್ತಿಯ ಹೆಸರು<br>ದತ್ತಿ ದಾನಿಗಳು<br>ಥಾವಚಿತ್ರಗಳಿಗೆ ಮಷ್ಪಾರ್ಚನೆ<br>ಸ್ವಾಗತ<br>ಉದ್ಘಾಟನೆ<br>ಅಧ್ಯಕ್ಷತೆ<br>ಉಪನ್ಯಾಸಕರು                           | <ul> <li>ಜಿಎನ್.ಗಂಗಮ್ಮ ಜಿಎನ್. ಮಧೂಡಯ್ಯ, ದತ್ತಿ ಸಂಖ್ಯೆ.438</li> <li>ಜಿಎನ್. ಗಂಗಮ್ಮ ಮಧೂಡಯ್ಯ,<br/>'ಬಸವ ಕೃಷ' 3ನೇ ಕ್ರಾಸ್, ಸಿದ್ಧಗಂಗಾ ಬಡಾವಣೆ, ಶುಮಕೂರು-4.</li> <li>ಸರ್ವ ಶರಣ ಬಂಧುಗಳಿಂದ</li> <li>ಸಿರವಿಕುಮಾರ್, ಕನ್ನಡ ಉಪನ್ಯಾಸಕರು, ನ.ಪ್ರದ.ಕಾ.,<br/>ಸಹ ಕಾರ್ಯದರ್ಶಿ, ತಾ.ಶ.ಸಾ.ಪ. ಚಿಕ್ಕನಾಯಕನಹಳ್ಳಿ</li> <li>ಹೆಚ್.ಎಸ್.ಶಿವಯೋಗಿ, ಪ್ರಾಂಶುಪಾಲರು,<br/>ನವೋದಯ ಪ್ರಥಮ ದರ್ಜೆ ಕಾಲೇಜು, ಚಿಕ್ಕನಾಯಕನಹಳ್ಳಿ</li> <li>ಟಿ.ಬಿ.ಮಲ್ಲಿಕಾರ್ಜುನಯ್ಯ (ಪಂಡಿತ್)<br/>ಅಧ್ಯಕ್ಷರು, ತಾ.ಶ.ಸಾ.ಪ., ಚಿಕ್ಕನಾಯಕನಹಳ್ಳಿ,</li> <li>ಹೆಚ್.ಎಸ್.ಬಸವರಾಜು, ಹೊನ್ನೇಬಾಗಿ,<br/>ನಿವೃತ್ತ ಸಹಾಯಕ ಪ್ರಾಧ್ಯಾಪಕರು,</li> <li>ಪೆಚವ ಸಾಹಿತ್ಯ ಮತ್ತು ಜೀವನ ಮೌಲ್ಯಗಳು'<br/>ಎಂ.ಎಸ್.ಮೋಹನ್ ಕುಮಾರ್, ಪ್ರಾಂಶುಪಾಲರು,</li> </ul>                                                                                     |
| ರತ್ತಿಯ ಹೆಸರು<br>ದತ್ತಿ ದಾನಿಗಳು<br>ಥಾವಚಿತ್ರಗಳಿಗೆ ಮಷ್ಪಾರ್ಚನೆ<br>ಸ್ವಾಗತ<br>ಉದ್ಘಾಟನೆ<br>ಅಧ್ಯಕ್ಷತೆ<br>ಉಪನ್ಯಾಸಕರು<br>ವಿಷಯ<br>ಮುಖ್ಯ ಅತಿಥಿಗಳು | <ul> <li>ಜಿಎನ್.ಗಂಗಮ್ಮ ಜಿಎನ್. ಮಧೂಡಯ್ಯ, ದತ್ತಿ ಸಂಖ್ಯೆ.438</li> <li>ಜಿಎನ್. ಗಂಗಮ್ಮ ಮಧೂಡಯ್ಯ,<br/>'ಬಸವ ಕೃಪ' 3ನೇ ಕ್ರಾಸ್, ಸಿದ್ಧಗಂಗಾ ಬಡಾವಡೆ, ಶುಮಕೂರು-4.</li> <li>ಸರ್ವ ಶರಣ ಬಂಧುಗಳಿಂದ</li> <li>ಸಿರವಿಕುಮಾರ್, ಕನ್ನಡ ಉಪನ್ಯಾಸಕರು, ನ.ಪ್ರದ.ಕಾ.,<br/>ಸಹ ಕಾರ್ಯದರ್ಶಿ, ಶಾ.ಶ.ಸಾ.ಪ. ಚಿಕ್ಕನಾಯಕನಹಳ್ಳಿ</li> <li>ಹೆಚ್.ಎಸ್.ಶಿವಯೋಗಿ, ಪ್ರಾಂಶುಪಾಲರು,<br/>ನವೋದಯ ಪ್ರಥಮ ದರ್ಜೆ ಕಾಲೇಜು, ಚಿಕ್ಕನಾಯಕನಹಳ್ಳಿ,<br/>ಟಿ.ಬಿ.ಮಲ್ಲಿಕಾರ್ಜುನಯ್ಯ (ಪಂಡಿತ್)</li> <li>ಅಧ್ಯಕ್ಷರು, ಶಾ.ಶ.ಸಾ.ಪ., ಚಿಕ್ಕನಾಯಕನಹಳ್ಳಿ,</li> <li>ಹೆಚ್.ಎಸ್.ಬಸವರಾಜು, ಹೊನ್ನೇಬಾಗಿ,<br/>ನಿವೃತ್ತ ಸಹಾಯಕ ಪ್ರಾಧ್ಯಾಪಕರು,</li> <li>'ವಚಿವ ಸಾಹಿತ್ಯ ಮತ್ತು ಜೀವಕ ಮೌಲ್ಯಗಳು'</li> <li>ಎಂ.ಎಸ್.ಮೋಹನ್ ಕುಮಾರ್, ಪ್ರಾಂಶುಪಾಲರು,<br/>ನವೋದಯ ಪದವಿ ಪೂರ್ವ ಕಾಲೇಜು, ಚಿಕ್ಕನಾಯಕನಹಳ್ಳಿ,</li> </ul>                                |
| ರತ್ತಿಯ ಹೆಸರು<br>ದತ್ತಿ ದಾನಿಗಳು<br>ಥಾವಚಿತ್ರಗಳಿಗೆ ಮಷ್ಟಾರ್ಚನೆ<br>ಸ್ವಾಗತ<br>ಉದ್ಘಾಟನೆ<br>ಅಧ್ಯಕ್ಷತೆ<br>ಉಪನ್ಯಾಸಕರು<br>ವಿಷಯ                   | <ul> <li>ಜಿಎನ್.ಗಂಗಮ್ಮ ಜಿಎನ್. ಮಧೂಡಯ್ಯ, ದತ್ತಿ ಸಂಖ್ಯೆ.438</li> <li>ಜಿಎನ್. ಗಂಗಮ್ಮ ಮಧೂಡಯ್ಯ,<br/>'ಬಸವ ಕೃಪ' 3ನೇ ಕ್ರಾಸ್, ಸಿದ್ಧಗಂಗಾ ಬಡಾವಣೆ, ಶುಮಕೂರಾ-4.</li> <li>ಸರ್ವ ಶರಣ ಬಂಧುಗಳಿಂದ</li> <li>ಸಿರವಿಕುಮಾರ್, ಕನ್ನಡ ಉಪನ್ಯಾಸಕರು, ನ.ಪ್ರದ.ಕಾ.,<br/>ಸಹ ಕಾರ್ಯದರ್ಶಿ, ತಾ.ಶ.ಸಾ.ಪ. ಚಿಕ್ಕನಾಯಕನಹಳ್ಳಿ</li> <li>ಹೆಚ್.ಎಸ್.ಶಿವಯೋಗಿ, ಪ್ರಾಂಶುಪಾಲರು,<br/>ನವೋದಯ ಪ್ರಥಮ ದರ್ಜೆ ಕಾಲೇಜು, ಚಿಕ್ಕನಾಯಕನಹಳ್ಳಿ,<br/>ಟಿ.ಬಿ.ಮಲ್ಲಿಕಾರ್ಜುನಯ್ಯ (ಪಂಡಿತ್)<br/>ಅಧ್ಯಕ್ಷರು, ತಾ.ಶ.ಸಾ.ಪ., ಚಿಕ್ಕನಾಯಕನಹಳ್ಳಿ,</li> <li>ಟಿ.ಬಿ.ಮಲ್ಲಿಕಾರ್ಜುನಯ, ಪೊನ್ನೇಬಾಗಿ,<br/>ನಿವೃತ್ತ ಸಹಾಯಕ ಪ್ರಾಧ್ಯಾಪಕರು,<br/>'ವಚನ ಸಾಹಿತ್ಯ ಮತ್ತು ಬೇವನ ಮೌಲ್ಯಗಳು'</li> <li>ಎಂ.ಎಸ್.ಮೋಹನ್ ಕುಮಾರ್, ಪ್ರಾಂಶುಪಾಲರು,<br/>ನವೋದಯ ಪದವಿ ತೂರ್ವ ಕಾಲೇಜು, ಚಿಕ್ಕನಾಯಕನಹಳ್ಳಿ,</li> <li>ಶೀಮತಿ ಅಂಬಿಕ, ಮುಖ್ಯೋಪಾಧ್ಯಾಯನಿ,</li> </ul> |
| ರತ್ತಿಯ ಹೆಸರು<br>ದತ್ತಿ ದಾನಿಗಳು<br>ಥಾವಚಿತ್ರಗಳಿಗೆ ಮಷ್ಪಾರ್ಚನೆ<br>ಸ್ವಾಗತ<br>ಉದ್ಘಾಟನೆ<br>ಅಧ್ಯಕ್ಷತೆ<br>ಉಪನ್ಯಾಸಕರು<br>ವಿಷಯ<br>ಮುಖ್ಯ ಅತಿಥಿಗಳು | <ul> <li>ಜಿಎನ್.ಗಂಗಮ್ಮ ಜಿಎನ್. ಮಧೂಡಯ್ಯ, ದತ್ತಿ ಸಂಖ್ಯೆ.438</li> <li>ಜಿಎನ್. ಗಂಗಮ್ಮ ಮಧೂಡಯ್ಯ,<br/>'ಬಸವ ಕೃಪ' 3ನೇ ಕ್ರಾಸ್, ಸಿದ್ಧಗಂಗಾ ಬಡಾವಡೆ, ಶುಮಕೂರು-4.</li> <li>ಸರ್ವ ಶರಣ ಬಂಧುಗಳಿಂದ</li> <li>ಸಿರವಿಕುಮಾರ್, ಕನ್ನಡ ಉಪನ್ಯಾಸಕರು, ನ.ಪ್ರದ.ಕಾ.,<br/>ಸಹ ಕಾರ್ಯದರ್ಶಿ, ಶಾ.ಶ.ಸಾ.ಪ. ಚಿಕ್ಕನಾಯಕನಹಳ್ಳಿ</li> <li>ಹೆಚ್.ಎಸ್.ಶಿವಯೋಗಿ, ಪ್ರಾಂಶುಪಾಲರು,<br/>ನವೋದಯ ಪ್ರಥಮ ದರ್ಜೆ ಕಾಲೇಜು, ಚಿಕ್ಕನಾಯಕನಹಳ್ಳಿ,<br/>ಟಿ.ಬಿ.ಮಲ್ಲಿಕಾರ್ಜುನಯ್ಯ (ಪಂಡಿತ್)</li> <li>ಅಧ್ಯಕ್ಷರು, ಶಾ.ಶ.ಸಾ.ಪ., ಚಿಕ್ಕನಾಯಕನಹಳ್ಳಿ,</li> <li>ಹೆಚ್.ಎಸ್.ಬಸವರಾಜು, ಹೊನ್ನೇಬಾಗಿ,<br/>ನಿವೃತ್ತ ಸಹಾಯಕ ಪ್ರಾಧ್ಯಾಪಕರು,</li> <li>'ವಚಿವ ಸಾಹಿತ್ಯ ಮತ್ತು ಜೀವಕ ಮೌಲ್ಯಗಳು'</li> <li>ಎಂ.ಎಸ್.ಮೋಹನ್ ಕುಮಾರ್, ಪ್ರಾಂಶುಪಾಲರು,<br/>ನವೋದಯ ಪದವಿ ಪೂರ್ವ ಕಾಲೇಜು, ಚಿಕ್ಕನಾಯಕನಹಳ್ಳಿ,</li> </ul>                                |

Vachana Day Celebrated on 07-09-2020