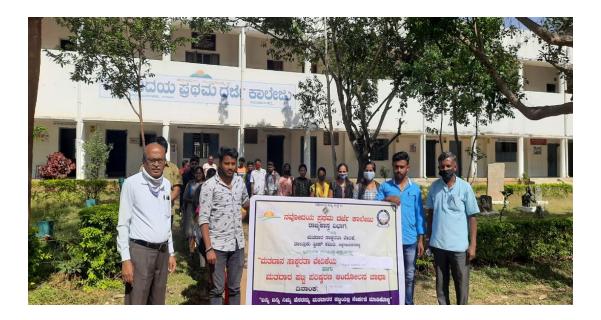

A National Level Seminar conducted on "Ambedkar Odu" in associated with Kannada & Cultural Dept., Tumkur on 08-12-2020

A Jaatha organized by the Students on 21-12-2020 in the occasion of National Voter's Day