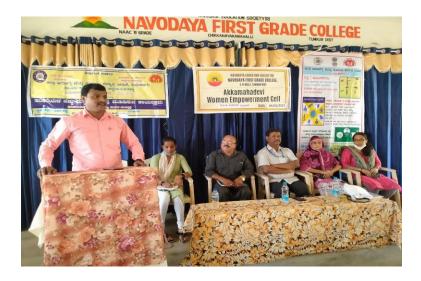

A Programme on "Janapada Shodhana organized by the College Students on 11-02-2021

| 2                                       |                                                                                   |
|-----------------------------------------|-----------------------------------------------------------------------------------|
| <sub>ನರೋದಯ</sub><br>ನವೋದಯ ಪ್ರಥತ         | <sub>ಖದ್ಯಾ ಸಂಸ್ಥೆ (೮)</sub><br>ಮ ದರ್ಜೆ ಕಾಲೇಜು,                                    |
| Women Empow                             | erment Cell & NSS<br>ತeಗದಲ್ಲ                                                      |
| ್ರಿಶ ಮಹಿಲಾ ದಿ                           | ನಾಚರಣೆ" ಅಂಗವಾಗಿ                                                                   |
|                                         | : ಒಂದು ಮಾತುಕತೆ                                                                    |
| ಬನಾಂಕ:09-03-2021 ಸ್ಥಟ: ಸಾ.ಶಿ.<br>ಸೋಮವಾರ | ಮ. ಸಭಾಂಗಣ ಮಧ್ಯಾಹ್ನ : 10.30ಕ್ಕೆ                                                    |
| හරුදුන් :                               | ಷ್ರೊ. ಹೆಜ್.ಎಸ್. ಶಿವಯೋಗಿ<br>ಪ್ರಂಶುವಾರು                                             |
| ಉದ್ದಾಟನೆ :                              | ಡಾ. ನವೀನ್ ಎಸ್.ಜ<br>ತಾಲ್ಲೂನು ಕರೋಗ್ಯಾಬಿಕಾರಿಗಳು<br>ನಾರ್ಬಜರಿಕ ಇಸ್ಪತ್ರೆ<br>ಜಿ.ಸಾ. ಹಕ್ಕ |
| ನಂಪನ್ಮೂಲ ವ್ಯಕ್ತಿ :                      | <b>ಮಮ್ತಾಜ್</b><br>ವೈದ್ಯಾಂಕಾಲಗಕು,<br>ಪ್ರಥಮಕ ಕರೋದ್ಯ ಕೇಂದ್ರ<br>ಕಂಬಕೆರೆ.              |
| කුතුවුන් :                              | ಶ್ರೀಮತಿ ಎಂ.ಎನ್. ವನಿತ<br>ತಂಕ್ಷಷ್ ಉಪಸ್ಥಾನಕರು                                        |
| ವೇದಿಕೆಯಲ್ಲ :                            | ಕು. ಜಿ.ಎಸ್. <b>ಸತ್ಯವತಿ</b><br>ಸಂತಾಲಕರು<br>ಕಕ್ಷಮಹಾದೇಶಿ ಮಹಿಕಾ ಸಂಶೀಕರಣ ತಂಕ           |
|                                         | ಶ್ರೀ ರವಿಕುಮಾರ್. ಸಿ<br>ರಾಕ್ಷೀಯ ಸೇವಾ ಯೋಜನಾರಿಕಾರಿ                                    |
| "ಸರ್ವಲಿಗೂ ಆ                             | ್ಯೀಯ ಸ್ವಾಗತ"                                                                      |

A World Women's Day Programme organized on 09-03-2021 in collaboration with Women Empowerment Cell, NSS & Govt. Hospital Staff and Health Checkup done at the College.