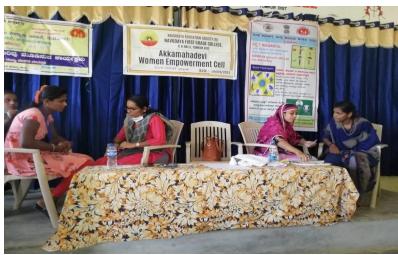

A Programme on "Janapada Shodhana organized by the College Students on 11-02-2021

| 2                                       |                                                                                   |
|-----------------------------------------|-----------------------------------------------------------------------------------|
| <sub>ನರೋದಯ</sub><br>ನವೋದಯ ಪ್ರಥತ         | <sub>ಖದ್ಯಾ ಸಂಸ್ಥೆ (೮)</sub><br>ಮ ದರ್ಜೆ ಕಾಲೇಜು,                                    |
| Women Empow                             | erment Cell & NSS<br>ತeಗದಲ್ಲ                                                      |
| ್ರಿಶ ಮಹಿಲಾ ದಿ                           | ನಾಚರಣೆ" ಅಂಗವಾಗಿ                                                                   |
|                                         | : ಒಂದು ಮಾತುಕತೆ                                                                    |
| ಬನಾಂಕ:09-03-2021 ಸ್ಥಟ: ಸಾ.ಶಿ.<br>ಸೋಮವಾರ | ಮ. ಸಭಾಂಗಣ ಮಧ್ಯಾಹ್ನ : 10.30ಕ್ಕೆ                                                    |
| හරුදුන් :                               | ಷ್ರೊ. ಹೆಜ್.ಎಸ್. ಶಿವಯೋಗಿ<br>ಪ್ರಂಶುವಾರು                                             |
| ಉದ್ದಾಟನೆ :                              | ಡಾ. ನವೀನ್ ಎಸ್.ಜ<br>ತಾಲ್ಲೂನು ಕರೋಗ್ಯಾಬಿಕಾರಿಗಳು<br>ನಾರ್ಬಜರಿಕ ಇಸ್ಪತ್ರೆ<br>ಜಿ.ಸಾ. ಹಕ್ಕ |
| ನಂಪನ್ಮೂಲ ವ್ಯಕ್ತಿ :                      | <b>ಮಮ್ತಾಜ್</b><br>ವೈದ್ಯಾಂಕಾಲಗಕು,<br>ಪ್ರಥಮಕ ಕರೋದ್ಯ ಕೇಂದ್ರ<br>ಕಂಬಕೆರೆ.              |
| කුතුවුන් :                              | ಶ್ರೀಮತಿ ಎಂ.ಎನ್. ವನಿತ<br>ತಂಕ್ಷಷ್ ಉಪಸ್ಥಾನಕರು                                        |
| ವೇದಿಕೆಯಲ್ಲ :                            | ಕು. ಜಿ.ಎಸ್. <b>ಸತ್ಯವತಿ</b><br>ಸಂತಾಲಕರು<br>ಕಕ್ಷಮಹಾದೇಶಿ ಮಹಿಕಾ ಸಂಶೀಕರಣ ತಂಕ           |
|                                         | ಶ್ರೀ ರವಿಕುಮಾರ್. ಸಿ<br>ರಾಕ್ಷೀಯ ಸೇವಾ ಯೋಜನಾರಿಕಾರಿ                                    |
| "ಸರ್ವಲಿಗೂ ಆ                             | ್ಯೀಯ ಸ್ವಾಗತ"                                                                      |

A World Women's Day Programme organized on 09-03-2021 in collaboration with Women Empowerment Cell, NSS & Govt. Hospital Staff and Health Checkup done at the College.