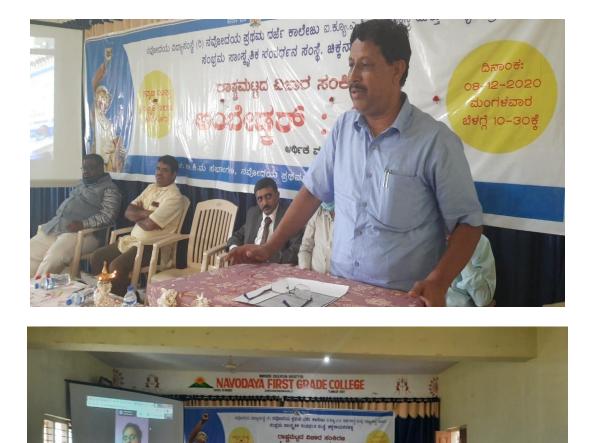

A National Level Seminar conducted on "Ambedkar Odu" in associated with Kannada & Cultural Dept., Tumkur on 08-12-2020

A Jaatha organized by the Students on 21-12-2020 in the occasion of National Voter's Day