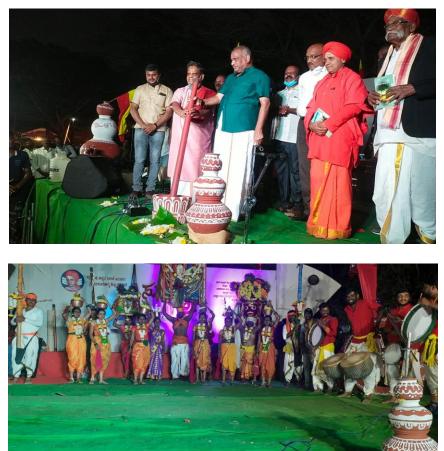

TheYouth towards fearless nation programme organized by NSS on 12-01-2021

Suggi-Huggi rural festival inaugurated by our College Hon'ble President Sri. J.C. Madhuswamy on 24-01-2021 at Godekere Village.