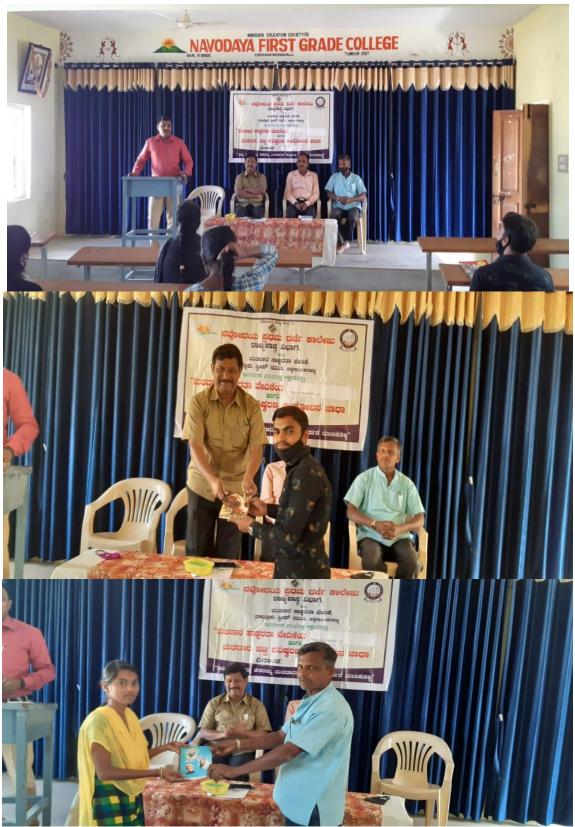

A Workshop on Industrial Training Programme by the College on 27-01-2021 in association with E-Parivaara, Sagara.

| Chikka                         | rst Gi<br>nayaka | rade College<br>nahalli                                    |
|--------------------------------|------------------|------------------------------------------------------------|
|                                |                  | NA PROGRAMME"                                              |
| Date:11/02/2021, Thursday Venu | ie: Sa.S         | hi.Ma. Auditorium Time: 11.00 A.M                          |
| Presiding by                   | :                | Prof. H. S. Shivayogi<br>Principal                         |
| Keynote                        | :                | <b>Sri. Ravikumar. C</b><br>Dept. of Kannada               |
| Resource Person                | :                | Prof. H.S. Prakasha<br>IQAC Coodinator                     |
| Presence                       | ÷                | Dr. C.K. Shekhar<br>Lecturer, Dept. of Kannada             |
|                                |                  | Sri. K.S. Sadanandaswamy<br>Lecturer, Dept. of Pol.Science |
|                                |                  | Sri. B.M. Sathish<br>Lecturer, Dept. of History            |
| Anchoring                      | :                | Baby, III BA.                                              |
| "All are see                   | مانمال           | / welcome''                                                |