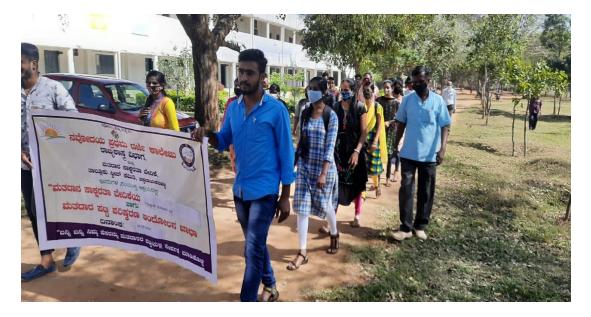

A National Level Seminar conducted on "Ambedkar Odu" in associated with Kannada & Cultural Dept., Tumkur on 08-12-2020

A Jaatha organized by the Students on 21-12-2020 in the occasion of National Voter's Day