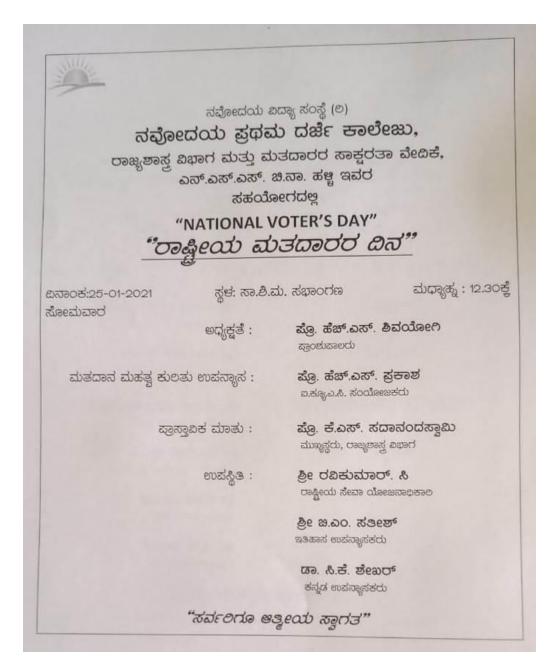

National Voter's Day Celebration in the college on 25-01-2021

|             |                                                  | - Star     |       |                                                                                  |
|-------------|--------------------------------------------------|------------|-------|----------------------------------------------------------------------------------|
| S. Hoge Ser | Nav                                              | Chikka     | rst G | Society(R)<br>irade College<br>anahalli<br>Iustrial Training''                   |
| Date :27    | By De<br>in collaboration<br>7/01/2021, Thursday | with "E-   | Pariv | nics, N.S.S. and<br>vaar Organization, Sagara<br>i.Ma. Auditorium Time: 12.30 PM |
|             | Presid                                           | ling by    | :     | Prof. H. S. Shivayogi<br>Principal                                               |
|             | Keyno                                            | ote        | :     | Prof. H.S. Prakasha<br>IQAC Coodinator                                           |
| 3           | Resou                                            | rce Person | 1:    | Sri. Sanath Kumar<br>Manager, E-Parivaar Organization, Sagara                    |
| 2           | Ancho                                            | oring      | :     | Prof. Ravikumar. C                                                               |