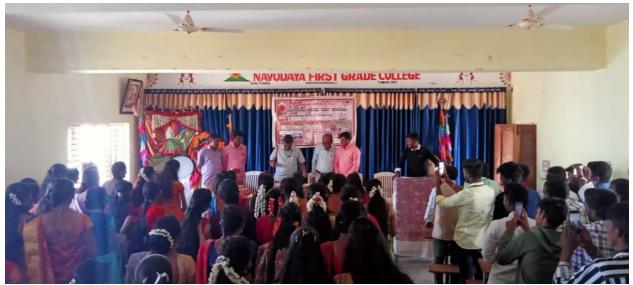

ote                        | :                | <b>Sri. Ravikumar. C</b><br>Dept. of Kannada               |
| Resource Person                | :                | Prof. H.S. Prakasha<br>IQAC Coodinator                     |
| Presence                       | ÷                | Dr. C.K. Shekhar<br>Lecturer, Dept. of Kannada             |
|                                |                  | Sri. K.S. Sadanandaswamy<br>Lecturer, Dept. of Pol.Science |
|                                |                  | Sri. B.M. Sathish<br>Lecturer, Dept. of History            |
| Anchoring                      | :                | Baby, III BA.                                              |
| "All are see                   | مانمال           | / welcome''                                                |



A Programme on "Janapada Shodhana organized by the College Students on 11-02-2021

| 2                                       |                                                                                   |
|-----------------------------------------|-----------------------------------------------------------------------------------|
| <sub>ನರೋದಯ</sub><br>ನವೋದಯ ಪ್ರಥತ         | <sub>ಖದ್ಯಾ ಸಂಸ್ಥೆ (೮)</sub><br>ಮ ದರ್ಜೆ ಕಾಲೇಜು,                                    |
| Women Empow                             | erment Cell & NSS<br>ತeಗದಲ್ಲ                                                      |
| ್ರಿಶ ಮಹಿಲಾ ದಿ                           | ನಾಚರಣೆ" ಅಂಗವಾಗಿ                                                                   |
|                                         | : ಒಂದು ಮಾತುಕತೆ