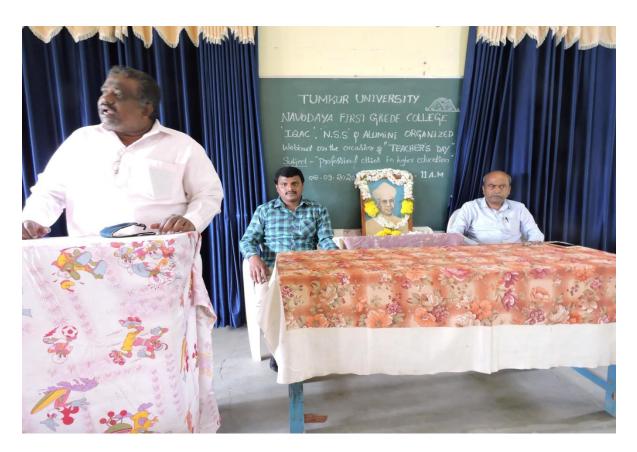

### Tumkur University NAVODAYA EDUCATION SOCIETY (R) NAVODAYA FIRST GRADE COLLEGE, CHIKKANAYAKANAHALLI I.Q.A.C. N.S.S. and Alumni organized

Webinar on the occasion of Teacher's Day

Subject:-"Profession Ethics in Higher Education"

#### Date:05-09-2020 Saturday

Time: 11 A.M

| Preside           | :               | Prof. H.S. Prakasha<br>Associate Professor, Dept. of Economics               |
|-------------------|-----------------|------------------------------------------------------------------------------|
| Resource Person : | Sri. M.S. Ravi  | kumar Kattemane<br>President, Alumni Association                             |
| Presence :        | Sri. Ravikumar. | C<br>NSS Programme Officer<br>Sri. B.M. Satish<br>Lecturer, Dept. of History |

## All are cordially invited

Teacher's Day celebrated by IQAC, NSS & Alumni of the College on 05-09-2020

|                                                                                                                                      | "ಒಂ ಶ್ರೀ ಗುರು ಬಸವಲಿಂಗಾಯ ಕಮು"                                                                                                                                                                                                                                                                                                                                                                                                                                                                                                                                                                                                                                                                                   |
|--------------------------------------------------------------------------------------------------------------------------------------|----------------------------------------------------------------------------------------------------------------------------------------------------------------------------------------------------------------------------------------------------------------------------------------------------------------------------------------------------------------------------------------------------------------------------------------------------------------------------------------------------------------------------------------------------------------------------------------------------------------------------------------------------------------------------------------------------------------|
|                                                                                                                                      |                                                                                                                                                                                                                                                                                                                                                                                                                                                                                                                                                                                                                                                                                                                |
| ෂಖಲ ಭಾ                                                                                                                               | ಾರತ ಶರಣ ಸಾಹಿತ್ಯ ಪರಿಷತ್ತು (ರಿ) ಮೈಸೂರು.                                                                                                                                                                                                                                                                                                                                                                                                                                                                                                                                                                                                                                                                          |
|                                                                                                                                      | ೂರು ಜಿಲ್ಲಾ ಶರಣ ಸಾಹಿತ್ಯ ಪರಿಷತ್ತು ಹಾಗೂ                                                                                                                                                                                                                                                                                                                                                                                                                                                                                                                                                                                                                                                                           |
| ಚಿಕನಾಯಕನಹಳಿ ತಾಲೂಕು                                                                                                                   | ಶರಣ ಸಾಹಿತ್ಯ ಪರಿಷತ್ತು ಮತ್ತು ನವೋದಯ ಪ್ರಥಮ ದರ್ಜೆ ಕಾಲೇಜು,                                                                                                                                                                                                                                                                                                                                                                                                                                                                                                                                                                                                                                                           |
| ಪದವಿ ಪೂ                                                                                                                              | ರ್ವ ಕಾಲೇಜು, ಹಿರಿಯ ಪ್ರಾಥಮಿಕ ಮತ್ತು ಪ್ರೌಢಶಾಲೆ,                                                                                                                                                                                                                                                                                                                                                                                                                                                                                                                                                                                                                                                                    |
|                                                                                                                                      | ಕ್ರವಾಯಕನಹಳ್ಳಿ ಅವರ ಸಂಯುಕ್ತಾಶ್ರಯದಲ್ಲಿ.                                                                                                                                                                                                                                                                                                                                                                                                                                                                                                                                                                                                                                                                           |
|                                                                                                                                      |                                                                                                                                                                                                                                                                                                                                                                                                                                                                                                                                                                                                                                                                                                                |
| ಪರಮ ಮೂಜ್ಯ ಡಾ. ಕ್ಷಿ                                                                                                                   | ಶ್ರೀ ಶ್ರೀ ಶಿವರಾತ್ರಿ ರಾಜೇಂದ್ರ ಮಹಾಸ್ವಾಮಿಗಳ ಜಯಂತಿ ಪ್ರಯುಕ್ತ                                                                                                                                                                                                                                                                                                                                                                                                                                                                                                                                                                                                                                                        |
|                                                                                                                                      |                                                                                                                                                                                                                                                                                                                                                                                                                                                                                                                                                                                                                                                                                                                |
| 'ವಚಕ                                                                                                                                 | ನದಿನ' ಹಾಗೂ 'ದತ್ತಿ ಉಪನ್ನಾಸ 2020'                                                                                                                                                                                                                                                                                                                                                                                                                                                                                                                                                                                                                                                                                |
|                                                                                                                                      |                                                                                                                                                                                                                                                                                                                                                                                                                                                                                                                                                                                                                                                                                                                |
| ದಿವಾಂಕ:07/09/2020ವೇ                                                                                                                  | ಸೋಮವಾರ ಸಮಯ ಬೆಳಗ್ಗೆ 11.30ಕ್ಕೆ                                                                                                                                                                                                                                                                                                                                                                                                                                                                                                                                                                                                                                                                                   |
| سرمفت ردرد                                                                                                                           | American and a second and a second and a second as                                                                                                                                                                                                                                                                                                                                                                                                                                                                                                                                                                                                                                                             |
| ಸ್ಥಳ: ಎಮೋದ                                                                                                                           | ಯ ಕಾಲೇಜು ಅವರಣ, ಶೆಟ್ಟೀಕೆರೆ ರಸ್ತೆ, ಚಿಕ್ಕನಾಯಕನಹಳ್ಳಿ                                                                                                                                                                                                                                                                                                                                                                                                                                                                                                                                                                                                                                                               |
| *                                                                                                                                    |                                                                                                                                                                                                                                                                                                                                                                                                                                                                                                                                                                                                                                                                                                                |
| ್<br>ದಕ್ತಿಯ ಹೆಸರು                                                                                                                    | : ಜಿ.ಎನ್.ಗಂಗಮ್ಮ ಜಿ.ಎನ್. ಮಧೂಡಯ್ಯ, ದಕ್ತಿ ಸಂಖ್ಯೆ438                                                                                                                                                                                                                                                                                                                                                                                                                                                                                                                                                                                                                                                               |
| *                                                                                                                                    | : ಜಿ.ಎನ್.ಗಂಗಮ್ಮ ಜಿ.ಎನ್. ಮಧೂಡಯ್ಯ, ದತ್ತಿ ಸಂಖ್ಯೆ438<br>: ಜಿ.ಎನ್. ಗಂಗಮ್ಮ ಮಧೂಡಯ್ಯ,                                                                                                                                                                                                                                                                                                                                                                                                                                                                                                                                                                                                                                  |
| ್<br>ದತ್ತಿಯ ಹೆಸರು<br>ದತ್ತಿ ದಾನಿಗಳು                                                                                                   | : ಜಿ.ಎನ್.ಗಂಗಮ್ಮ ಜಿ.ಎನ್. ಮಧೂಡಯ್ಯ, ದಕ್ತಿ ಸಂಖ್ಯೆ438                                                                                                                                                                                                                                                                                                                                                                                                                                                                                                                                                                                                                                                               |
| ್<br>ದತ್ತಿಯ ಹೆಸರು<br>ದತ್ತಿ ದಾನಿಗಳು<br>ಥಾವಚಿತ್ರಗಳಿಗೆ ಮಷ್ಟಾರ್ಚನೆ                                                                       | : ಜಿ.ಎನ್.ಗಂಗಮ್ಮ ಜಿ.ಎನ್. ಮಧೂಡಯ್ಯ, ದತ್ತಿ ಸಂಖ್ಯೆ.438<br>: ಜಿ.ಎನ್. ಗಂಗಮ್ಮ ಮಧೂಡಯ್ಯ,<br>'ಬಸವ ಕೃಪ' 3ನೇ ಕ್ರಾಸ್, ಸಿದ್ಧಗಂಗಾ ಬಡಾವಣೆ, ಶುಮಕೂರು-4.                                                                                                                                                                                                                                                                                                                                                                                                                                                                                                                                                                           |
| ್<br>ದತ್ತಿಯ ಹೆಸರು<br>ದತ್ತಿ ದಾನಿಗಳು                                                                                                   | : ಜಿ.ಎನ್.ಗಂಗಮ್ಮ ಜಿ.ಎನ್. ಮಧೂಡಯ್ಯ, ದತ್ತಿ ಸಂಖ್ಯೆ438<br>: ಜಿ.ಎನ್. ಗಂಗಮ್ಮ ಮಧೂಡಯ್ಯ,<br>'ಬಸವ ಕೃಪ' 3ನೇ ಕ್ರಾಸ್, ಸಿದ್ಧಗಂಗಾ ಬಡಾವಣೆ, ತುಮಕೂರು-4.<br>: ಸರ್ವ ಶರಣ ಬಂಧುಗಳಿಂದ<br>: ಸಿ.ರವಿಕುಮಾರ್, ಕನ್ನಡ ಉಪನ್ಯಾಸಕರು, ನ.ಪ್ರ.ದ.ಕಾ.,<br>ಸಹ ಕಾರ್ಯದರ್ಶಿ, ತಾ.ಶ.ಸಾ.ಪ. ಚಿಕ್ಕನಾಯಕನಹಳ್ಳಿ                                                                                                                                                                                                                                                                                                                                                                                                                                                     |
| ಧತ್ತಿಯ ಹೆಸರು<br>ದತ್ತಿ ದಾನಿಗಳು<br>ಧಾವಚಿತ್ರಗಳಿಗೆ ಮಷ್ಟಾರ್ಚನೆ<br>ಸ್ವಾಗತ                                                                  | : ಜಿ.ಎನ್.ಗಂಗಮ್ಮ ಜಿ.ಎನ್. ಮಧೂಡಯ್ಯ, ದತ್ತಿ ಸಂಖ್ಯೆ438<br>: ಜಿ.ಎನ್. ಗಂಗಮ್ಮ ಮಧೂಡಯ್ಯ,<br>'ಬಸವ ಕೃಪ' 3ನೇ ಕ್ರಾಸ್, ಸಿದ್ಧಗಂಗಾ ಬಡಾವಣೆ, ತುಮಕೂರು-4.<br>: ಸರ್ವ ಶರಣ ಬಂಧುಗಳಿಂದ<br>: ಸಿ.ರವಿಕುಮಾರ್, ಕನ್ನಡ ಉಪನ್ಯಾಸಕರು, ನ.ಪ್ರದ.ಕಾ.,<br>ಸಹ ಕಾರ್ಯದರ್ಶಿ, ತಾ.ಶ.ಸಾ.ಪ. ಚಿಕ್ಕನಾಯಕನಹಳ್ಳಿ<br>: ಹೆಚ್.ಎಸ್.ಶಿವಯೋಗಿ, ಪ್ರಾಂಶುಪಾಲರು,                                                                                                                                                                                                                                                                                                                                                                                                                 |
| ಧತ್ತಿಯ ಹೆಸರು<br>ದತ್ತಿ ದಾನಿಗಳು<br>ಧಾವಚಿತ್ರಗಳಿಗೆ ಮಷ್ಟಾರ್ಚನೆ<br>ಸ್ವಾಗತ                                                                  | <ul> <li>ಜಿ.ಎನ್.ಗಂಗಮ್ಮ ಜಿ.ಎನ್. ಮಧೂಡಯ್ಯ, ದತ್ತಿ ಸಂಖ್ಯೆ.438</li> <li>ಜಿ.ಎನ್. ಗಂಗಮ್ಮ ಮಧೂಡಯ್ಯ,<br/>'ಬಸವ ಕೃಪ' 3ನೇ ಕ್ರಾಸ್, ಸಿದ್ಧಗಂಗಾ ಬಡಾವಣೆ, ಶುಮಕೂರು-4.</li> <li>ಸರ್ಮ ಶರಣ ಬಂಧುಗಳಿಂದ</li> <li>ಸಿರವಿಕುಮಾರ್, ಕನ್ನಡ ಉಪನ್ಯಾಸಕರು, ನ.ಪ್ರ.ದ.ಕಾ.,<br/>ಸಹ ಕಾರ್ಯದರ್ಶಿ, ಶಾ.ಶ.ಸಾ.ಪ. ಚಿಕ್ಕನಾಯಕನಹಳ್ಳಿ</li> <li>ಹೆಚ್.ಎಸ್.ಶಿವಯೋಗಿ, ಪ್ರಾಂಶುಪಾಲರು,<br/>ನವೋದಯ ಪ್ರಥಮ ದರ್ಜೆ ಕಾರೇಜು, ಚಿಕ್ಕನಾಯಕನಹಳ್ಳಿ,</li> </ul>                                                                                                                                                                                                                                                                                                                             |
| ಧತ್ತಿಯ ಹೆಸರು<br>ದತ್ತಿ ದಾನಿಗಳು<br>ಛಾವಚಿತ್ರಗಳಿಗೆ ಮಷ್ಟಾರ್ಚನೆ<br>ಸ್ವಾಗತ<br>ಉದ್ಘಾಟನೆ                                                      | : ಜಿ.ಎನ್.ಗಂಗಮ್ಮ ಜಿ.ಎನ್. ಮಧೂಡಯ್ಯ, ದತ್ತಿ ಸಂಖ್ಯೆ438<br>ಜಿ.ಎನ್. ಗಂಗಮ್ಮ ಮಧೂಡಯ್ಯ,<br>'ಬಸವ ಕೃಪ' 3ನೇ ಕ್ರಾಸ್, ಸಿದ್ಧಗಂಗಾ ಬಡಾವಣೆ, ಕುಮಕೂರು-4.<br>ಸರ್ಮ ಶರಣ ಬಂಧುಗಳಿಂದ<br>: ಸಿ.ರವಿಕುಮಾರ್, ಕನ್ನಡ ಉಪನ್ಯಾಸಕರು, ನ.ಪ್ರದ.ಕಾ.,<br>ಸಹ ಕಾರ್ಯದರ್ಶಿ, ತಾ.ಶ.ಸಾ.ಪ. ಚಿಕ್ಕನಾಯಕನಹಳ್ಳಿ<br>: ಹೆಚ್.ಎಸ್.ಶಿವಯೋಗಿ, ಪ್ರಾಂಶುಪಾಲರು,<br>ನವೋದಯ ಪ್ರಥಮ ದರ್ಜೆ ಕಾಲೇಜು, ಚಿಕ್ಕನಾಯಕನಹಳ್ಳಿ,<br>: ಟಿ.ಬಿ.ಮಲ್ಲಿಕಾರ್ಜುನಯ್ಯ (ಪಂಡಿತ್)                                                                                                                                                                                                                                                                                                                                   |
| ಧತ್ತಿಯ ಹೆಸರು<br>ದತ್ತಿ ದಾನಿಗಳು<br>ಥಾವಚಿತ್ರಗಳಿಗೆ ಮಷ್ಟಾರ್ಚನೆ<br>ಸ್ವಾಗತ<br>ಉದ್ಘಾಟನೆ                                                      | : ಜಿ.ಎನ್.ಗಂಗಮ್ಮ ಜಿ.ಎನ್. ಮಧೂಡಯ್ಯ, ದತ್ತಿ ಸಂಖ್ಯೆ.438<br>ಜಿ.ಎನ್. ಗಂಗಮ್ಮ ಮಧೂಡಯ್ಯ,<br>'ಬಸವ ಕೃಪ' 3ನೇ ಕ್ರಾಸ್, ಸಿದ್ಧಗಂಗಾ ಬಡಾವಣೆ, ಶುಮಕೂರು-4.<br>ಸರ್ಮ ಶರಣ ಬಂಧುಗಳಿಂದ<br>ಸಿ.ಗರವಿಕುಮಾರ್, ಕನ್ನಡ ಉಪನ್ಯಾಸಕರು, ನ.ಪ್ರದ.ಕಾ.,<br>ಸಹ ಕಾರ್ಯದರ್ಶಿ, ತಾ.ಶ.ಸಾ.ಪ. ಚಿಕ್ಕನಾಯಕನಹಳ್ಳಿ<br>ಜಿಚ್.ಎಸ್.ಶಿವಯೋಗಿ, ಪ್ರಾಂಶುಪಾಲರು,<br>ನವೋದಯ ಪ್ರಥಮ ದರ್ಜೆ ಕಾಲೇಜು, ಚಿಕ್ಕನಾಯಕನಹಳ್ಳಿ<br>ಟಿ.ಬಿ.ಮಲ್ಲಿಕಾರ್ಜುನಯ್ಯ (ಪಂಡಿತ್)<br>ಅಧ್ಯಕ್ಷರು, ತಾ.ಶ.ಸಾ.ಪ., ಚಿಕ್ಕನಾಯಕನಹಳ್ಳಿ                                                                                                                                                                                                                                                                                              |
| ರತ್ತಿಯ ಹೆಸರು<br>ರತ್ತಿ ದಾನಿಗಳು<br>ಥಾವಚಿತ್ರಗಳಿಗೆ ಮಷ್ಪಾರ್ಚನೆ<br>ಸ್ವಾಗತ<br>ಉದ್ಘಾಟನೆ<br>ಅಧ್ಯಕ್ಷತೆ                                         | <ul> <li>ಜಿಎನ್.ಗಂಗಮ್ಮ ಜಿಎನ್. ಮಧೂಡಯ್ಯ, ದತ್ತಿ ಸಂಖ್ಯೆ.438</li> <li>ಜಿಎನ್. ಗಂಗಮ್ಮ ಮಧೂಡಯ್ಯ,<br/>'ಬಸವ ಕೃಪ' 3ನೇ ಕ್ರಾಸ್, ಸಿದ್ಧಗಂಗಾ ಬಡಾವಣೆ, ಶುಮಕೂರು-4.</li> <li>ಸರ್ವ ಶರಣ ಬಂಧುಗಳಿಂದ</li> <li>ಸಿರವಿಕುಮಾರ್, ಕನ್ನಡ ಉಪನ್ಯಾಸಕರು, ನ.ಪ್ರದ.ಕಾ.,<br/>ಸಹ ಕಾರ್ಯದರ್ಶಿ, ತಾ.ಶ.ಸಾ.ಪ. ಚಿಕ್ಕನಾಯಕನಹಳ್ಳಿ</li> <li>ಹೆಚ್.ಎಸ್.ಶಿವಯೋಗಿ, ಪ್ರಾಂಶುಪಾಲರು,<br/>ನವೋದಯ ಪ್ರಥಮ ದರ್ಜೆ ಕಾಲೇಜು, ಚಿಕ್ಕನಾಯಕನಹಳ್ಳಿ,<br/>ಟಿ.ಬಿ.ಮಲ್ಲಿಕಾರ್ಜುನಯ್ಯ (ಪಂಡಿತ್)<br/>ಅಧ್ಯಕ್ಷರು, ತಾ.ಶ.ಸಾ.ಪ., ಚಿಕ್ಕನಾಯಕನಹಳ್ಳಿ,</li> <li>ಹೆಚ್.ಎಸ್.ಬಸವರಾಜು, ಹೊನ್ನೇಬಾಗಿ,</li> </ul>                                                                                                                                                                                                           |
| ರತ್ತಿಯ ಹೆಸರು<br>ರತ್ತಿ ದಾನಿಗಳು<br>ಥಾವಚಿತ್ರಗಳಿಗೆ ಮಷ್ಪಾರ್ಚನೆ<br>ಸ್ವಾಗತ<br>ಉದ್ಘಾಟನೆ<br>ಅಧ್ಯಕ್ಷತೆ                                         | <ul> <li>ಜಿಎನ್.ಗಂಗಮ್ಮ ಜಿಎನ್. ಮಧೂಡಯ್ಯ, ದತ್ತಿ ಸಂಖ್ಯೆ.438</li> <li>ಜಿಎನ್. ಗಂಗಮ್ಮ ಮಧೂಡಯ್ಯ,<br/>'ಬಸವ ಕೃಪ' 3ನೇ ಕ್ರಾಸ್, ಸಿದ್ಧಗಂಗಾ ಬಡಾವಣೆ, ಶುಮಕೂರಾ-4.</li> <li>ಸರ್ವ ಶರಣ ಬಂಧುಗಳಿಂದ</li> <li>ಸಿರವಿಕುಮಾರ್, ಕನ್ನಡ ಉಪನ್ಯಾಸಕರು, ನ.ಪ್ರದ.ಕಾ.,<br/>ಸಹ ಕಾರ್ಯದರ್ಶಿ, ತಾ.ಶ.ಸಾ.ಪ. ಚಿಕ್ಕನಾಯಕನಹಳ್ಳಿ</li> <li>ಹೆಚ್.ಎಸ್.ಶಿವಯೋಗಿ, ಪ್ರಾಂಶುಪಾಲರು,<br/>ನವೋದಯ ಪ್ರಥಮ ದರ್ಜೆ ಕಾಲೇಜು, ಚಿಕ್ಕನಾಯಕನಹಳ್ಳಿ,</li> <li>ಟಿ.ಬಿ.ಮಲ್ಲಿಕಾರ್ಜುನಯ್ಯ (ಪಂಡಿತ್)<br/>ಅಧ್ಯಕ್ಷರು, ತಾ.ಶ.ಸಾ.ಪ., ಚಿಕ್ಕನಾಯಕನಹಳ್ಳಿ,</li> <li>ಹೆಚ್.ಎಸ್.ಬಸವರಾಜು, ಹೊನ್ನೇಬಾಗಿ,<br/>ನಿವೃತ್ಯ ಸಹಾಯಕ ಪ್ರಾಧ್ಯಾಪಕರು,</li> </ul>                                                                                                                                                                      |
| ರತ್ತಿಯ ಹೆಸರು<br>ದತ್ತಿ ದಾನಿಗಳು<br>ಥಾವಚಿತ್ರಗಳಿಗೆ ಮಷ್ಟಾರ್ಚನೆ<br>ಸ್ವಾಗತ<br>ಉದ್ಘಾಟನೆ<br>ಅಧ್ಯಕ್ಷತೆ<br>ಉಪನ್ಯಾಸಕರು<br>ವಿಷಯ                   | <ul> <li>ಜಿಎನ್.ಗಂಗಮ್ಮ ಜಿಎನ್. ಮಧೂಡಯ್ಯ, ದತ್ತಿ ಸಂಖ್ಯೆ.438</li> <li>ಜಿಎನ್. ಗಂಗಮ್ಮ ಮಧೂಡಯ್ಯ,<br/>'ಬಸವ ಕೃಪ' 3ನೇ ಕ್ರಾಸ್, ಸಿದ್ಧಗಂಗಾ ಬಡಾವಣೆ, ಶುಮಕೂರು-4.</li> <li>ಸರ್ವ ಶರಣ ಬಂಧುಗಳಿಂದ</li> <li>ಸಿರವಿಕುಮಾರ್, ಕನ್ನಡ ಉಪನ್ಯಾಸಕರು, ನ.ಪ್ರದ.ಕಾ.,<br/>ಸಹ ಕಾರ್ಯದರ್ಶಿ, ತಾ.ಶ.ಸಾ.ಪ. ಚಿಕ್ಕನಾಯಕನಹಳ್ಳಿ</li> <li>ಹೆಚ್.ಎಸ್.ಶಿವಯೋಗಿ, ಪ್ರಾಂಶುಪಾಲರು,<br/>ನವೋದಯ ಪ್ರಥಮ ದರ್ಜೆ ಕಾಲೇಜು, ಚಿಕ್ಕನಾಯಕನಹಳ್ಳಿ,<br/>ಟಿ.ಬಿ.ಮಲ್ಲಿಕಾರ್ಜುನಯ್ಯ (ಪಂಡಿತ್)<br/>ಅಧ್ಯಕ್ಷರು, ತಾ.ಶ.ಸಾ.ಪ., ಚಿಕ್ಕನಾಯಕನಹಳ್ಳಿ,</li> <li>ಹೆಚ್.ಎಸ್.ಬಸವರಾಜು, ಹೊನ್ನೇಬಾಗಿ,<br/>ನಿವೃತ್ತ ಸಹಾಯಕ ಪ್ರಾಧ್ಯಾಪಕರು,</li> <li>'ವಚಿನ ಸಾಹಿತ್ಯ ಮತ್ತು ಬೇವನ ಮೌಲ್ಯಗಳು'</li> </ul>                                                                                                                               |
| ಧತ್ತಿಯ ಹೆಸರು<br>ದತ್ತಿ ದಾನಿಗಳು<br>ಥಾವಚಿತ್ರಗಳಿಗೆ ಮಷ್ಪಾರ್ಚನೆ<br>ಸ್ವಾಗತ<br>ಉದ್ಘಾಟನೆ<br>ಅಧ್ಯಕ್ಷತೆ<br>ಉಪನ್ಯಾಸಕರು                           | <ul> <li>ಜಿಎನ್.ಗಂಗಮ್ಮ ಜಿಎನ್. ಮಧೂಡಯ್ಯ, ದತ್ತಿ ಸಂಖ್ಯೆ.438</li> <li>ಜಿಎನ್. ಗಂಗಮ್ಮ ಮಧೂಡಯ್ಯ,<br/>'ಬಸವ ಕೃಷ' 3ನೇ ಕ್ರಾಸ್, ಸಿದ್ಧಗಂಗಾ ಬಡಾವಣೆ, ಶುಮಕೂರು-4.</li> <li>ಸರ್ವ ಶರಣ ಬಂಧುಗಳಿಂದ</li> <li>ಸಿರವಿಕುಮಾರ್, ಕನ್ನಡ ಉಪನ್ಯಾಸಕರು, ನ.ಪ್ರದ.ಕಾ.,<br/>ಸಹ ಕಾರ್ಯದರ್ಶಿ, ತಾ.ಶ.ಸಾ.ಪ. ಚಿಕ್ಕನಾಯಕನಹಳ್ಳಿ</li> <li>ಹೆಚ್.ಎಸ್.ಶಿವಯೋಗಿ, ಪ್ರಾಂಶುಪಾಲರು,<br/>ನವೋದಯ ಪ್ರಥಮ ದರ್ಜೆ ಕಾಲೇಜು, ಚಿಕ್ಕನಾಯಕನಹಳ್ಳಿ</li> <li>ಟಿ.ಬಿ.ಮಲ್ಲಿಕಾರ್ಜುನಯ್ಯ (ಪಂಡಿತ್)<br/>ಅಧ್ಯಕ್ಷರು, ತಾ.ಶ.ಸಾ.ಪ., ಚಿಕ್ಕನಾಯಕನಹಳ್ಳಿ,</li> <li>ಹೆಚ್.ಎಸ್.ಬಸವರಾಜು, ಹೊನ್ನೇಬಾಗಿ,<br/>ನಿವೃತ್ತ ಸಹಾಯಕ ಪ್ರಾಧ್ಯಾಪಕರು,</li> <li>ಪೆಚವ ಸಾಹಿತ್ಯ ಮತ್ತು ಜೀವನ ಮೌಲ್ಯಗಳು'<br/>ಎಂ.ಎಸ್.ಮೋಹನ್ ಕುಮಾರ್, ಪ್ರಾಂಶುಪಾಲರು,</li> </ul>                                                                                     |
| ರತ್ತಿಯ ಹೆಸರು<br>ದತ್ತಿ ದಾನಿಗಳು<br>ಥಾವಚಿತ್ರಗಳಿಗೆ ಮಷ್ಪಾರ್ಚನೆ<br>ಸ್ವಾಗತ<br>ಉದ್ಘಾಟನೆ<br>ಅಧ್ಯಕ್ಷತೆ<br>ಉಪನ್ಯಾಸಕರು<br>ವಿಷಯ<br>ಮುಖ್ಯ ಅತಿಥಿಗಳು | <ul> <li>ಜಿಎನ್.ಗಂಗಮ್ಮ ಜಿಎನ್. ಮಧೂಡಯ್ಯ, ದತ್ತಿ ಸಂಖ್ಯೆ.438</li> <li>ಜಿಎನ್. ಗಂಗಮ್ಮ ಮಧೂಡಯ್ಯ,<br/>'ಬಸವ ಕೃಪ' 3ನೇ ಕ್ರಾಸ್, ಸಿದ್ಧಗಂಗಾ ಬಡಾವಡೆ, ಶುಮಕೂರು-4.</li> <li>ಸರ್ವ ಶರಣ ಬಂಧುಗಳಿಂದ</li> <li>ಸಿರವಿಕುಮಾರ್, ಕನ್ನಡ ಉಪನ್ಯಾಸಕರು, ನ.ಪ್ರದ.ಕಾ.,<br/>ಸಹ ಕಾರ್ಯದರ್ಶಿ, ಶಾ.ಶ.ಸಾ.ಪ. ಚಿಕ್ಕನಾಯಕನಹಳ್ಳಿ</li> <li>ಹೆಚ್.ಎಸ್.ಶಿವಯೋಗಿ, ಪ್ರಾಂಶುಪಾಲರು,<br/>ನವೋದಯ ಪ್ರಥಮ ದರ್ಜೆ ಕಾಲೇಜು, ಚಿಕ್ಕನಾಯಕನಹಳ್ಳಿ,<br/>ಟಿ.ಬಿ.ಮಲ್ಲಿಕಾರ್ಜುನಯ್ಯ (ಪಂಡಿತ್)</li> <li>ಅಧ್ಯಕ್ಷರು, ಶಾ.ಶ.ಸಾ.ಪ., ಚಿಕ್ಕನಾಯಕನಹಳ್ಳಿ,</li> <li>ಹೆಚ್.ಎಸ್.ಬಸವರಾಜು, ಹೊನ್ನೇಬಾಗಿ,<br/>ನಿವೃತ್ತ ಸಹಾಯಕ ಪ್ರಾಧ್ಯಾಪಕರು,</li> <li>'ವಚಿವ ಸಾಹಿತ್ಯ ಮತ್ತು ಜೀವಕ ಮೌಲ್ಯಗಳು'</li> <li>ಎಂ.ಎಸ್.ಮೋಹನ್ ಕುಮಾರ್, ಪ್ರಾಂಶುಪಾಲರು,<br/>ನವೋದಯ ಪದವಿ ಪೂರ್ವ ಕಾಲೇಜು, ಚಿಕ್ಕನಾಯಕನಹಳ್ಳಿ,</li> </ul>                                |
| ರತ್ತಿಯ ಹೆಸರು<br>ದತ್ತಿ ದಾನಿಗಳು<br>ಥಾವಚಿತ್ರಗಳಿಗೆ ಮಷ್ಟಾರ್ಚನೆ<br>ಸ್ವಾಗತ<br>ಉದ್ಘಾಟನೆ<br>ಅಧ್ಯಕ್ಷತೆ<br>ಉಪನ್ಯಾಸಕರು<br>ವಿಷಯ                   | <ul> <li>ಜಿಎನ್.ಗಂಗಮ್ಮ ಜಿಎನ್. ಮಧೂಡಯ್ಯ, ದತ್ತಿ ಸಂಖ್ಯೆ.438</li> <li>ಜಿಎನ್. ಗಂಗಮ್ಮ ಮಧೂಡಯ್ಯ,<br/>'ಬಸವ ಕೃಪ' 3ನೇ ಕ್ರಾಸ್, ಸಿದ್ಧಗಂಗಾ ಬಡಾವಣೆ, ಶುಮಕೂರಾ-4.</li> <li>ಸರ್ವ ಶರಣ ಬಂಧುಗಳಿಂದ</li> <li>ಸಿರವಿಕುಮಾರ್, ಕನ್ನಡ ಉಪನ್ಯಾಸಕರು, ನ.ಪ್ರದ.ಕಾ.,<br/>ಸಹ ಕಾರ್ಯದರ್ಶಿ, ತಾ.ಶ.ಸಾ.ಪ. ಚಿಕ್ಕನಾಯಕನಹಳ್ಳಿ</li> <li>ಹೆಚ್.ಎಸ್.ಶಿವಯೋಗಿ, ಪ್ರಾಂಶುಪಾಲರು,<br/>ನವೋದಯ ಪ್ರಥಮ ದರ್ಜೆ ಕಾಲೇಜು, ಚಿಕ್ಕನಾಯಕನಹಳ್ಳಿ,<br/>ಟಿ.ಬಿ.ಮಲ್ಲಿಕಾರ್ಜುನಯ್ಯ (ಪಂಡಿತ್)<br/>ಅಧ್ಯಕ್ಷರು, ತಾ.ಶ.ಸಾ.ಪ., ಚಿಕ್ಕನಾಯಕನಹಳ್ಳಿ,</li> <li>ಟಿ.ಬಿ.ಮಲ್ಲಿಕಾರ್ಜುನಯ, ಪೊನ್ನೇಬಾಗಿ,<br/>ನಿವೃತ್ತ ಸಹಾಯಕ ಪ್ರಾಧ್ಯಾಪಕರು,<br/>'ವಚನ ಸಾಹಿತ್ಯ ಮತ್ತು ಬೇವನ ಮೌಲ್ಯಗಳು'</li> <li>ಎಂ.ಎಸ್.ಮೋಹನ್ ಕುಮಾರ್, ಪ್ರಾಂಶುಪಾಲರು,<br/>ನವೋದಯ ಪದವಿ ತೂರ್ವ ಕಾಲೇಜು, ಚಿಕ್ಕನಾಯಕನಹಳ್ಳಿ,</li> <li>ಶೀಮತಿ ಅಂಬಿಕ, ಮುಖ್ಯೋಪಾಧ್ಯಾಯನಿ,</li> </ul> |
| ರತ್ತಿಯ ಹೆಸರು<br>ದತ್ತಿ ದಾನಿಗಳು<br>ಥಾವಚಿತ್ರಗಳಿಗೆ ಮಷ್ಪಾರ್ಚನೆ<br>ಸ್ವಾಗತ<br>ಉದ್ಘಾಟನೆ<br>ಅಧ್ಯಕ್ಷತೆ<br>ಉಪನ್ಯಾಸಕರು<br>ವಿಷಯ<br>ಮುಖ್ಯ ಅತಿಥಿಗಳು | <ul> <li>ಜಿಎನ್.ಗಂಗಮ್ಮ ಜಿಎನ್. ಮಧೂಡಯ್ಯ, ದತ್ತಿ ಸಂಖ್ಯೆ.438</li> <li>ಜಿಎನ್. ಗಂಗಮ್ಮ ಮಧೂಡಯ್ಯ,<br/>'ಬಸವ ಕೃಪ' 3ನೇ ಕ್ರಾಸ್, ಸಿದ್ಧಗಂಗಾ ಬಡಾವಡೆ, ಶುಮಕೂರು-4.</li> <li>ಸರ್ವ ಶರಣ ಬಂಧುಗಳಿಂದ</li> <li>ಸಿರವಿಕುಮಾರ್, ಕನ್ನಡ ಉಪನ್ಯಾಸಕರು, ನ.ಪ್ರದ.ಕಾ.,<br/>ಸಹ ಕಾರ್ಯದರ್ಶಿ, ಶಾ.ಶ.ಸಾ.ಪ. ಚಿಕ್ಕನಾಯಕನಹಳ್ಳಿ</li> <li>ಹೆಚ್.ಎಸ್.ಶಿವಯೋಗಿ, ಪ್ರಾಂಶುಪಾಲರು,<br/>ನವೋದಯ ಪ್ರಥಮ ದರ್ಜೆ ಕಾಲೇಜು, ಚಿಕ್ಕನಾಯಕನಹಳ್ಳಿ,<br/>ಟಿ.ಬಿ.ಮಲ್ಲಿಕಾರ್ಜುನಯ್ಯ (ಪಂಡಿತ್)</li> <li>ಅಧ್ಯಕ್ಷರು, ಶಾ.ಶ.ಸಾ.ಪ., ಚಿಕ್ಕನಾಯಕನಹಳ್ಳಿ,</li> <li>ಹೆಚ್.ಎಸ್.ಬಸವರಾಜು, ಹೊನ್ನೇಬಾಗಿ,<br/>ನಿವೃತ್ತ ಸಹಾಯಕ ಪ್ರಾಧ್ಯಾಪಕರು,</li> <li>'ವಚಿವ ಸಾಹಿತ್ಯ ಮತ್ತು ಜೀವಕ ಮೌಲ್ಯಗಳು'</li> <li>ಎಂ.ಎಸ್.ಮೋಹನ್ ಕುಮಾರ್, ಪ್ರಾಂಶುಪಾಲರು,<br/>ನವೋದಯ ಪದವಿ ಪೂರ್ವ ಕಾಲೇಜು, ಚಿಕ್ಕನಾಯಕನಹಳ್ಳಿ,</li> </ul>                                |