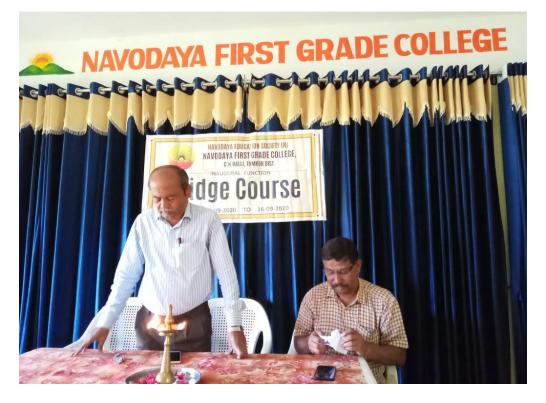

# Tumkur University ONLINE BRIDGE COURSE FROM 10-09-2020 TO 16-09-2020 Inaugural Function

Date:10-09-2020 Thursday

> Prof. H.S. Prakasha Associate Professor of Economics, NFGC, C.N.Halli.

Sri. Ravikumar. C Lecturer, Dept. of Kannada.

All are cordially invited

Bridge Course program inauguration in the College On 10-09-2020 in the presence of the Principal Prof. H.S. Shivayogi