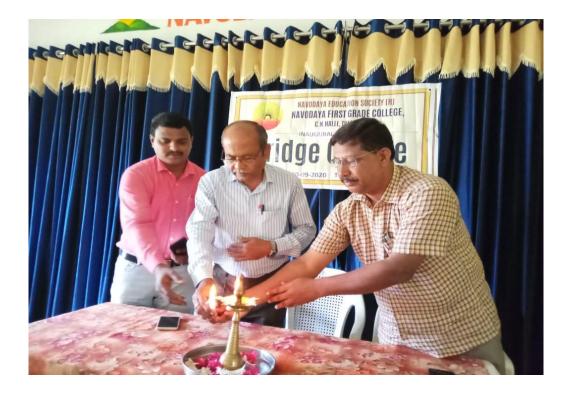

# Tumkur University ONLINE BRIDGE COURSE FROM 10-09-2020 TO 16-09-2020 Inaugural Function

Date:10-09-2020 Thursday

> Prof. H.S. Prakasha Associate Professor of Economics, NFGC, C.N.Halli.

Sri. Ravikumar. C Lecturer, Dept. of Kannada.

All are cordially invited

Bridge Course program inauguration in the College On 10-09-2020 in the presence of the Principal Prof. H.S. Shivayogi