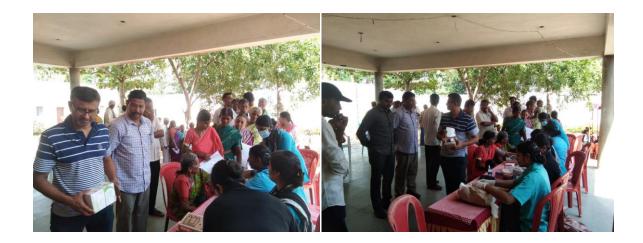

### FREE HEALTH CAMP ORGANIZED BY NAVODAYA FIRST GRADE COLLEGE I.Q.A.C IN COLLOBORATION WITH PEOPLE TREE HOSPITAL AND SAPTHAGIRI HOSPITAL, BANGALORE.

| Sapthagiri Hospital                                                                                                                                                                                                                                                                                                                                            |                                                                                                                                                                                                                                                                                                                                             |
|----------------------------------------------------------------------------------------------------------------------------------------------------------------------------------------------------------------------------------------------------------------------------------------------------------------------------------------------------------------|---------------------------------------------------------------------------------------------------------------------------------------------------------------------------------------------------------------------------------------------------------------------------------------------------------------------------------------------|
| Ref. No Date: 04+08-2019                                                                                                                                                                                                                                                                                                                                       | DATE:10.03.2020                                                                                                                                                                                                                                                                                                                             |
| Letter of MOU                                                                                                                                                                                                                                                                                                                                                  | LETTER OF M.O.U                                                                                                                                                                                                                                                                                                                             |
| We, Navodaya First Grade College, Chikkanayakanhalli and Sapthagiri Hospital,<br>No -15 Chikkasandra, Hesaraghatta Main Road, Bangalore hereby declare that we<br>are rending Community Development service at our respective capacities. Hence<br>we execute a Memorandum of understanding to conduct health check – up<br>camps and need based medical camps | We, PEOPLE TREE Hospitals, Tumkur road, Bangalore – 560002 and<br>Navodaya First Grade College, Chikkanayakanahalli hereby declare that<br>we are rendering Community development service at our respective<br>capacities. Hence we execute a Memorandum of understanding to conduct<br>health check-up camps and need-based medical camps. |
| Burespect<br>3 Principal<br>Navodaya First Grade College<br>principal<br>Navodaya First Grade College<br>Navodaya First Grade College<br>Chikkanayakanahali - Temiwerbig<br>Chikkanayakanahali - Temiwerbig                                                                                                                                                    | Principal<br>Navodaya First Grade College<br>Principal<br>Navodaya First Grade College<br>Chikkanayakanahalii-TumkurDia.                                                                                                                                                                                                                    |
| No. 15, Chikkasandra, Hesaraphatta Main Read, Bengaluru - 550 990<br>Tei : 089-2895392, 93, 28393-03, 04, 05, Fax : 089-23728358<br>Email : sapthagirilaboratory@gmail.com                                                                                                                                                                                     | CIN: U85100KA2011PTC059175<br>2, Tumkur Road, Goraguntepalya, Yeshwanthpur, Bengaluru 22<br>apointments@peopletreehospitals.com   + 91 9900091881 / +91 80 49599900                                                                                                                                                                         |

#### 1. FIRST FREE HEALTH CAMP DATE. 09-06-2019

| ಸರೋದಯ ಐದ್ಯಾ ಸಂಸ್ಥೆ (ರಿ.)                                                                             |                     |                |
|------------------------------------------------------------------------------------------------------|---------------------|----------------|
| ನವೋದಯ ಪದವಿ ಪೂರ್ವ ಶಾಲೇಣು PHYSIOS                                                                      | A Martin Martin and | 1 11           |
| ನವೋದಯ ಪ್ರಾಥಮಿತ – ಪ್ರೌಢಶಾಲೆ, ಜಿ.ನಾ.ಪಳ್ಳ ಹಾಗು                                                          |                     |                |
| ಪಿಕಪಲ್ છೀ ಹಾಫ್ಟಿಟಲ್ಟ್, ಕುಮಕೂರು ರಸ್ತೆ, ಗೊರಗುಂಟೆಪಾಳ್ಮ ಬಸ್ ನಿಲ್ದಾಣ,<br>ಬೆಂಗಳೂರು-560022 ಇವರ ಸಹಯೋಗದೊಂದಿಗೆ |                     | 17             |
| "ಉಚಿತ ಆರೋಗ್ಯ ತಪಾಸಣೆ ಕಿಜರ"                                                                            |                     | 6 / A          |
| ತಪಾಸಣೆ ಮಾತ್ರ                                                                                         |                     | ENSR.          |
| ದಿನಾಂಕ : 09-06-2019 ಸಮಯ :                                                                            |                     | A W THE        |
| ಭಾನುವಾರ ಬೆಳಗ್ಗೆ 10-00 ರಿಂದ 2-00                                                                      |                     | and the second |
| ല്ലങ്ങ: ഉപ്പാലത്ത അതരം കുട്ടുറാവാക്കാങ്കു                                                            |                     |                |
| ಛಾಗವಹಿಸುವ ತಣ್ಣ ವೈದ್ಯರು                                                                               |                     | 11-1           |
|                                                                                                      |                     | A AVA          |
| ಡಾಗ್ ಗೌರಿಶಂಕರಸ್ವಾಮಿ ಎಲ್.ಜಿ. ಡಾಗ್ ರಾಜೇಶ್                                                              |                     | Carles         |
| ಕೀಲು ಮತ್ತು ಮೂಳ ರೋಗ ತಜ್ಞರು ಫಿಜಿಯೋಥರಪಿ ತಜ್ಜರು                                                          |                     |                |
| ಡಾಗಿ ದೇಶ್ ಡಾಗಿ ಜೆ.ಎಂ. ಅಭಿಜ್ಞ.<br>ಪ್ರದ್ಯೋಗ, ಮಧುಮೇಹ ಕೆಸರಡ ಮಾಡವ                                         |                     |                |
| ಹೈದ್ರೋಗ, ಮಧುಮೇಹ ಜೆನರಲ್ ಮೆಡಿಸನ್<br>ಮತ್ತು ರಕ್ತದೊತ್ತಡ ತಜ್ಞರು                                            |                     | Dim L          |
| ಡಾಃ ಹರೀಶ್ಕಾಮಾರ್                                                                                      |                     |                |
| ನೇತ್ರ ತಜ್ಜರು                                                                                         |                     |                |
| ವಿದ್ಯಾರ್ಥಿಗಳು, ಪೋಷಕರು ಹಾಗೂ ಸಾರ್ವಜನಿಕರು ಈ ಉಪತ ಆರೋಗ್ಯ ಶಿಜರದ<br>ಅನುಕೂಲ ಪಡೆಯಲು ಕೋರಲಾಗಿದೆ.                |                     |                |
| ತಮ್ಮ ವಿಶ್ವಾಸಿ :                                                                                      |                     |                |
| ತಮ್ಮ ಆಗಮನ ಬಯಸುವ : ಶ್ರೀ ಜೆ.ಸಿ.ಮಾಧುಸ್ವಾಮಿ, ಶಾಸಕರು                                                      |                     | E N            |