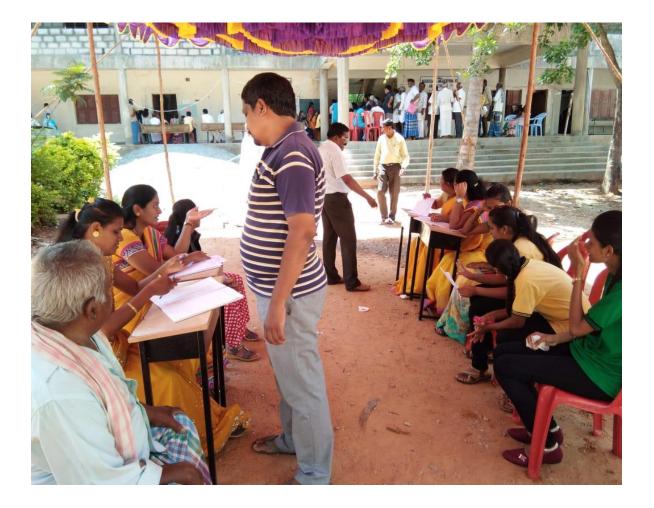

### FREE HEALTH CAMP ORGANIZED BY NAVODAYA FIRST GRADE COLLEGE I.Q.A.C IN COLLOBORATION WITH PEOPLE TREE HOSPITAL AND SAPTHAGIRI HOSPITAL, BANGALORE.

| Sapthagiri Hospital                                                                                                                                                                                                                                                                                                                                            |                                                                                                                                                                                                                                                                                                                                             |
|----------------------------------------------------------------------------------------------------------------------------------------------------------------------------------------------------------------------------------------------------------------------------------------------------------------------------------------------------------------|---------------------------------------------------------------------------------------------------------------------------------------------------------------------------------------------------------------------------------------------------------------------------------------------------------------------------------------------|
| Ref. No Date: 04+08-2019                                                                                                                                                                                                                                                                                                                                       | DATE:10.03.2020                                                                                                                                                                                                                                                                                                                             |
| Letter of MOU                                                                                                                                                                                                                                                                                                                                                  | LETTER OF M.O.U                                                                                                                                                                                                                                                                                                                             |
| We, Navodaya First Grade College, Chikkanayakanhalli and Sapthagiri Hospital,<br>No -15 Chikkasandra, Hesaraghatta Main Road, Bangalore hereby declare that we<br>are rending Community Development service at our respective capacities. Hence<br>we execute a Memorandum of understanding to conduct health check – up<br>camps and need based medical camps | We, PEOPLE TREE Hospitals, Tumkur road, Bangalore – 560002 and<br>Navodaya First Grade College, Chikkanayakanahalli hereby declare that<br>we are rendering Community development service at our respective<br>capacities. Hence we execute a Memorandum of understanding to conduct<br>health check-up camps and need-based medical camps. |
| Burespect<br>3 Principal<br>Navodaya First Grade College<br>principal<br>Navodaya First Grade College<br>Navodaya First Grade College<br>Chikkanayakanahali - Temiwerbig<br>Chikkanayakanahali - Temiwerbig                                                                                                                                                    | Principal<br>Navodaya First Grade College<br>Principal<br>Navodaya First Grade College<br>Chikkanayakanahalii-TumkurDia.                                                                                                                                                                                                                    |
| No. 15, Chikkasandra, Hesaraphatta Main Read, Bengaluru - 550 990<br>Tei : 089-2895392, 93, 28393-03, 04, 05, Fax : 089-23728358<br>Email : sapthagirilaboratory@gmail.com                                                                                                                                                                                     | CIN: U85100KA2011PTC059175<br>2, Tumkur Road, Goraguntepalya, Yeshwanthpur, Bengaluru 22<br>apointments@peopletreehospitals.com   + 91 9900091881 / +91 80 49599900                                                                                                                                                                         |

#### 1. FIRST FREE HEALTH CAMP DATE. 09-06-2019

| ಸರೋದಯ ಐದ್ಯಾ ಸಂಸ್ಥೆ (ರಿ.)                                                                             |                     |                |
|------------------------------------------------------------------------------------------------------|---------------------|----------------|
| ನವೋದಯ ಪದವಿ ಪೂರ್ವ ಶಾಲೇಣು PHYSIOS                                                                      | A Martin Martin and | 1 11           |
| ನವೋದಯ ಪ್ರಾಥಮಿತ – ಪ್ರೌಢಶಾಲೆ, ಜಿ.ನಾ.ಪಳ್ಳ ಹಾಗು                                                          |                     |                |
| ಪಿಕಪಲ್ છೀ ಹಾಫ್ಟಿಟಲ್ಟ್, ಕುಮಕೂರು ರಸ್ತೆ, ಗೊರಗುಂಟೆಪಾಳ್ಮ ಬಸ್ ನಿಲ್ದಾಣ,<br>ಬೆಂಗಳೂರು-560022 ಇವರ ಸಹಯೋಗದೊಂದಿಗೆ |                     | 17             |
| "ಉಚಿತ ಆರೋಗ್ಯ ತಪಾಸಣೆ ಕಿಜರ"                                                                            |                     | 6 / A          |
| ತಪಾಸಣೆ ಮಾತ್ರ                                                                                         |                     | ENSR.          |
| ದಿನಾಂಕ : 09-06-2019 ಸಮಯ :                                                                            |                     | A W THE        |
| ಭಾನುವಾರ ಬೆಳಗ್ಗೆ 10-00 ರಿಂದ 2-00                                                                      |                     | and the second |
| ല്ലങ്ങ: ഉപ്പാലത്ത അതരം കുട്ടുറാവാക്കാങ്കു                                                            |                     |                |
| ಛಾಗವಹಿಸುವ ತಣ್ಣ ವೈದ್ಯರು                                                                               |                     | 11-1           |
|                                                                                                      |                     | A AVA          |
| ಡಾಗ್ ಗೌರಿಶಂಕರಸ್ವಾಮಿ ಎಲ್.ಜಿ. ಡಾಗ್ ರಾಜೇಶ್                                                              |                     | Carles         |
| ಕೀಲು ಮತ್ತು ಮೂಳ ರೋಗ ತಜ್ಞರು ಫಿಜಿಯೋಥರಪಿ ತಜ್ಜರು                                                          |                     |                |
| ಡಾಗಿ ದೇಶ್ ಡಾಗಿ ಜೆ.ಎಂ. ಅಭಿಜ್ಞ.<br>ಪ್ರದ್ಯೋಗ, ಮಧುಮೇಹ ಕೆಸರಡ ಮಾಡವ                                         |                     |                |
| ಹೈದ್ರೋಗ, ಮಧುಮೇಹ ಜೆನರಲ್ ಮೆಡಿಸನ್<br>ಮತ್ತು ರಕ್ತದೊತ್ತಡ ತಜ್ಞರು                                            |                     | Dim L          |
| ಡಾಃ ಹರೀಶ್ಕಾಮಾರ್                                                                                      |                     |                |
| ನೇತ್ರ ತಜ್ಜರು                                                                                         |                     |                |
| ವಿದ್ಯಾರ್ಥಿಗಳು, ಪೋಷಕರು ಹಾಗೂ ಸಾರ್ವಜನಿಕರು ಈ ಉಪತ ಆರೋಗ್ಯ ಶಿಜರದ<br>ಅನುಕೂಲ ಪಡೆಯಲು ಕೋರಲಾಗಿದೆ.                |                     |                |
| ತಮ್ಮ ವಿಶ್ವಾಸಿ :                                                                                      |                     |                |
| ತಮ್ಮ ಆಗಮನ ಬಯಸುವ : ಶ್ರೀ ಜೆ.ಸಿ.ಮಾಧುಸ್ವಾಮಿ, ಶಾಸಕರು                                                      |                     | E N            |