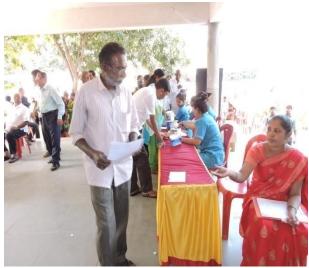

### FREE HEALTH CAMP ORGANIZED BY NAVODAYA FIRST GRADE COLLEGE I.Q.A.C IN COLLOBORATION WITH PEOPLE TREE HOSPITAL AND SAPTHAGIRI HOSPITAL, BANGALORE.

| Sapthagiri Hospital                                                                                                                                                                                                                                                                                                                                            |                                                                                                                                                                                                                                                                                                                                             |
|----------------------------------------------------------------------------------------------------------------------------------------------------------------------------------------------------------------------------------------------------------------------------------------------------------------------------------------------------------------|---------------------------------------------------------------------------------------------------------------------------------------------------------------------------------------------------------------------------------------------------------------------------------------------------------------------------------------------|
| Ref. No Date: 04+08-2019                                                                                                                                                                                                                                                                                                                                       | DATE:10.03.2020                                                                                                                                                                                                                                                                                                                             |
| Letter of MOU                                                                                                                                                                                                                                                                                                                                                  | LETTER OF M.O.U                                                                                                                                                                                                                                                                                                                             |
| We, Navodaya First Grade College, Chikkanayakanhalli and Sapthagiri Hospital,<br>No -15 Chikkasandra, Hesaraghatta Main Road, Bangalore hereby declare that we<br>are rending Community Development service at our respective capacities. Hence<br>we execute a Memorandum of understanding to conduct health check – up<br>camps and need based medical camps | We, PEOPLE TREE Hospitals, Tumkur road, Bangalore – 560002 and<br>Navodaya First Grade College, Chikkanayakanahalli hereby declare that<br>we are rendering Community development service at our respective<br>capacities. Hence we execute a Memorandum of understanding to conduct<br>health check-up camps and need-based medical camps. |
| Burespect<br>3 Principal<br>Navodaya First Grade College<br>principal<br>Navodaya First Grade College<br>Navodaya First Grade College<br>Chikkanayakanahali - Temiwerbig<br>Chikkanayakanahali - Temiwerbig                                                                                                                                                    | Principal<br>Navodaya First Grade College<br>Principal<br>Navodaya First Grade College<br>Chikkanayakanahalii-TumkurDia.                                                                                                                                                                                                                    |
| No. 15, Chikkasandra, Hesaraphatta Main Read, Bengaluru - 550 990<br>Tei : 089-2895392, 93, 28393-03, 04, 05, Fax : 089-23728358<br>Email : sapthagirilaboratory@gmail.com                                                                                                                                                                                     | CIN: U85100KA2011PTC059175<br>2, Tumkur Road, Goraguntepalya, Yeshwanthpur, Bengaluru 22<br>apointments@peopletreehospitals.com   + 91 9900091881 / +91 80 49599900                                                                                                                                                                         |

#### Letter of MOU

#### 1. FIRST FREE HEALTH CAMP DATE. 09-06-2019

| ಸರೋದಯ ಐದ್ಯಾ ಸಂಸ್ಥೆ (ರಿ.)                                                                             |                     |                |
|------------------------------------------------------------------------------------------------------|---------------------|----------------|
| ನವೋದಯ ಪದವಿ ಪೂರ್ವ ಶಾಲೇಣು PHYSIOS                                                                      | A Martin Martin and | 1 11           |
| ನವೋದಯ ಪ್ರಾಥಮಿತ – ಪ್ರೌಢಶಾಲೆ, ಜಿ.ನಾ.ಪಳ್ಳ ಹಾಗು                                                          |                     |                |
| ಪಿಕಪಲ್ છೀ ಹಾಫ್ಟಿಟಲ್ಟ್, ಕುಮಕೂರು ರಸ್ತೆ, ಗೊರಗುಂಟೆಪಾಳ್ಮ ಬಸ್ ನಿಲ್ದಾಣ,<br>ಬೆಂಗಳೂರು-560022 ಇವರ ಸಹಯೋಗದೊಂದಿಗೆ |                     | 17             |
| "ಉಚಿತ ಆರೋಗ್ಯ ತಪಾಸಣೆ ಕಿಜರ"                                                                            |                     | 6 / A          |
| ತಪಾಸಣೆ ಮಾತ್ರ                                                                                         |                     | ENSR.          |
| ದಿನಾಂಕ : 09-06-2019 ಸಮಯ :                                                                            |                     | A W THE        |
| ಭಾನುವಾರ ಬೆಳಗ್ಗೆ 10-00 ರಿಂದ 2-00                                                                      |                     | and the second |
| ല്ലങ്ങ: ഉപ്പാലത്ത അതരം കുട്ടുറാവാക്കാങ്കു                                                            |                     |                |
| ಛಾಗವಹಿಸುವ ತಣ್ಣ ವೈದ್ಯರು                                                                               |                     | 11-1           |
|                                                                                                      |                     | A AVA          |
| ಡಾಗ್ ಗೌರಿಶಂಕರಸ್ವಾಮಿ ಎಲ್.ಜಿ. ಡಾಗ್ ರಾಜೇಶ್                                                              |                     | Carles         |
| ಕೀಲು ಮತ್ತು ಮೂಳ ರೋಗ ತಜ್ಞರು ಫಿಜಿಯೋಥರಪಿ ತಜ್ಜರು                                                          |                     |                |
| ಡಾಗಿ ದೇಶ್ ಡಾಗಿ ಜೆ.ಎಂ. ಅಭಿಜ್ಞ.<br>ಪ್ರದ್ಯೋಗ, ಮಧುಮೇಹ ಕೆಸರಡ ಮಾಡವ                                         |                     |                |
| ಹೈದ್ರೋಗ, ಮಧುಮೇಹ ಜೆನರಲ್ ಮೆಡಿಸನ್<br>ಮತ್ತು ರಕ್ತದೊತ್ತಡ ತಜ್ಞರು                                            |                     | Dim L          |
| ಡಾಃ ಹರೀಶ್ಕಾಮಾರ್                                                                                      |                     |                |
| ನೇತ್ರ ತಜ್ಜರು                                                                                         |                     |                |
| ವಿದ್ಯಾರ್ಥಿಗಳು, ಪೋಷಕರು ಹಾಗೂ ಸಾರ್ವಜನಿಕರು ಈ ಉಪತ ಆರೋಗ್ಯ ಶಿಜರದ<br>ಅನುಕೂಲ ಪಡೆಯಲು ಕೋರಲಾಗಿದೆ.                |                     |                |
| ತಮ್ಮ ವಿಶ್ವಾಸಿ :                                                                                      |                     |                |
| ತಮ್ಮ ಆಗಮನ ಬಯಸುವ : ಶ್ರೀ ಜೆ.ಸಿ.ಮಾಧುಸ್ವಾಮಿ, ಶಾಸಕರು                                                      |                     | E N            |