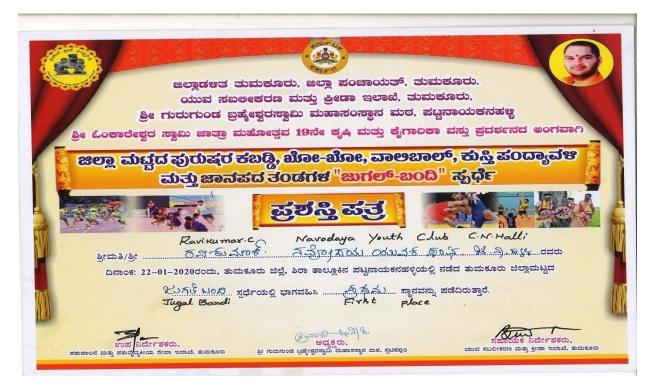

ಭಾಗವಹಿಸಿ ಪ್ರಥಮ/ಡ್ವಿತೀಯ/ತೃತೀಯ ಸ್ಥಾನ ಪಡೆದಿರುತ್ತಾರೆ. bur ಬಿ. ರುದ್ರಪ್ಪ ಸಹಾಯಕ ನಿರ್ದೇಶಕರು ಯುವ ಸಬಲೀಕರಣ ಮತ್ತು ಕ್ರೀಡಾ ಇಲಾಖೆ, ತುಮಕೂರು ಜಿಲ್ಲಾಡಳಿತ, ಜಿಲ್ಲಾ ಪಂಚಾಯತ್, ತುಮಕೂರು ಯುವ ಸಬಲೀಕರಣ ಮತ್ತು ಕ್ರೀಡಾ ಇಲಾಖೆ, ತುಮಕೂರು ತಾಲ್ಲೂಕು ಆಡಳಿತ, ತಾಲ್ಲೂಕು ಪಂಚಾಯತ್, ಚಿಕ್ಕನಾಯಕನಹಳ್ಳಿ ಗ್ರಾಮಪಂಚಾಯಿತಿ, ಶೆಟ್ಟಿಕೆರೆ ಹಾಗೂ ಜನತಾ ಯುವ ಕ್ರೀಡಾ ಸಂಘ, ಮಹಿಳಾ ಜನತಾ ಯುವತಿ ಕ್ರೀಡಾ ಸಂಘ, ಶೆಟ್ಟಿಕೆರೆ ಇವರ ಸಂಯುಕ್ತಾಶ್ರಯದಲ್ಲಿ ಮಟದ ಯುವಜನ ಮೇಳ- 2019-2020 ಪ,ಶಸ್ತಿ ಪತ ದಿನಾಂಕ 18-01-2020 ಮತ್ತು 19-01-2020 ರಂದು ತುಮಕೂರು ಜಿಲ್ಲೆಯ ಚಿಕ್ಕನಾಯಕನಹಳ್ಳಿ ತಾಲ್ಲೂಕಿನ ಶೆಟ್ಟಿಕೆರೆ ಗ್ರಾಮದಲ್ಲಿ ನಡೆದ 2019-2020ನೇ ಸಾಲಿನ ಜಿಲ್ಲಾ ಮಟ್ಟದ ಯುವಜನ ಮೇಳ ಕಾರ್ಯಕ್ರಮದಲ್ಲಿ . ಸ್ಟ್ರಾಜನೆ ( Ebgians) ......ಸ್ಪರ್ಧೆಯಲ್ಲಿ ಭಾಗವಹಿಸಿ ಪ್ರಥಮ/ದ್ವಿತೀಯ/ತೃತೀಯ ಸ್ಥಾನ ಪಡೆದಿರುತ್ತಾರೆ. First Place Busidia Busidia ಯುವ ಸಬಲೀಕರಣ ಮತ್ತು ಕ್ರೀಡಾ ಇಲಾಖೆ, ತುಮಕೂರು 







3. DISTRICT LEVEL FOLK TEAMS "JUGAL BANDI" COMPETITION 22-01-2020







#### 4. BANGALORE DIVISION LEVEL YOUTH FOLK SONGS & DANCE COMPETITION AT SHIMOGA WON ONE II PLACE IN FOLK SONGS ON 09-02-2020.





## 5<u>. "FOLK PROGRAMME"</u>IN NSS CAMP ORGANIZED FROM 27-02-2020 TO 04-03-2020 AT MALAGONDANAHALLI, C.N. HALLI TQ.

|                                                                                                                                                                        | 6                                                                                                                                                                                                  |
|------------------------------------------------------------------------------------------------------------------------------------------------------------------------|------