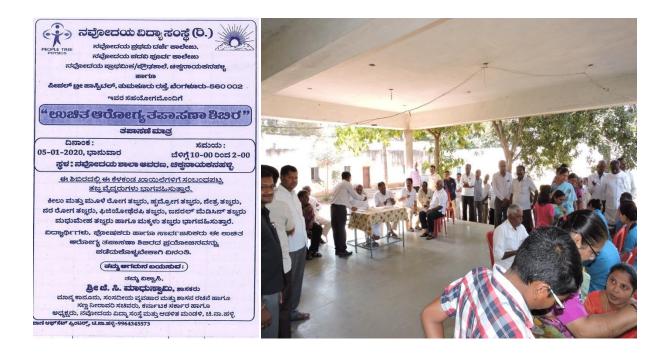

### FREE HEALTH CAMP ORGANIZED BY NAVODAYA FIRST GRADE COLLEGE I.Q.A.C IN COLLOBORATION WITH PEOPLE TREE HOSPITAL AND SAPTHAGIRI HOSPITAL, BANGALORE.

| Sapthagiri Hospital                                                                                                                                                                                                                                                                                                                                            |                                                                                                                                                                                                                                                                                                                                             |
|----------------------------------------------------------------------------------------------------------------------------------------------------------------------------------------------------------------------------------------------------------------------------------------------------------------------------------------------------------------|---------------------------------------------------------------------------------------------------------------------------------------------------------------------------------------------------------------------------------------------------------------------------------------------------------------------------------------------|
| Ref. No Date: 04+08-2019                                                                                                                                                                                                                                                                                                                                       | DATE:10.03.2020                                                                                                                                                                                                                                                                                                                             |
| Letter of MOU                                                                                                                                                                                                                                                                                                                                                  | LETTER OF M.O.U                                                                                                                                                                                                                                                                                                                             |
| We, Navodaya First Grade College, Chikkanayakanhalli and Sapthagiri Hospital,<br>No -15 Chikkasandra, Hesaraghatta Main Road, Bangalore hereby declare that we<br>are rending Community Development service at our respective capacities. Hence<br>we execute a Memorandum of understanding to conduct health check – up<br>camps and need based medical camps | We, PEOPLE TREE Hospitals, Tumkur road, Bangalore – 560002 and<br>Navodaya First Grade College, Chikkanayakanahalli hereby declare that<br>we are rendering Community development service at our respective<br>capacities. Hence we execute a Memorandum of understanding to conduct<br>health check-up camps and need-based medical camps. |
| Burespect<br>3 Principal<br>Navodaya First Grade College<br>principal<br>Navodaya First Grade College<br>Navodaya First Grade College<br>Chikkanayakanahali - Temiwerbig<br>Chikkanayakanahali - Temiwerbig                                                                                                                                                    | Principal<br>Navodaya First Grade College<br>Principal<br>Navodaya First Grade College<br>Chikkanayakanahalii-TumkurDia.                                                                                                                                                                                                                    |
| No. 15, Chikkasandra, Hesaraphatta Main Read, Bengaluru - 550 990<br>Tei : 089-2895392, 93, 28393-03, 04, 05, Fax : 089-23728358<br>Email : sapthagirilaboratory@gmail.com                                                                                                                                                                                     | CIN: U85100KA2011PTC059175<br>2, Tumkur Road, Goraguntepalya, Yeshwanthpur, Bengaluru 22<br>apointments@peopletreehospitals.com   + 91 9900091881 / +91 80 49599900                                                                                                                                                                         |

#### 1. FIRST FREE HEALTH CAMP DATE. 09-06-2019

| ಸರೋದಯ ಐದ್ಯಾ ಸಂಸ್ಥೆ (ರಿ.)                                                                             |                     |                |
|------------------------------------------------------------------------------------------------------|---------------------|----------------|
| ನವೋದಯ ಪದವಿ ಪೂರ್ವ ಶಾಲೇಣು PHYSIOS                                                                      | A Martin Martin and | 1 11           |
| ನವೋದಯ ಪ್ರಾಥಮಿತ – ಪ್ರೌಢಶಾಲೆ, ಜಿ.ನಾ.ಪಳ್ಳ ಹಾಗು                                                          |                     |                |
| ಪಿಕಪಲ್ છೀ ಹಾಫ್ಟಿಟಲ್ಟ್, ಕುಮಕೂರು ರಸ್ತೆ, ಗೊರಗುಂಟೆಪಾಳ್ಮ ಬಸ್ ನಿಲ್ದಾಣ,<br>ಬೆಂಗಳೂರು-560022 ಇವರ ಸಹಯೋಗದೊಂದಿಗೆ |                     | 17             |
| "ಉಚಿತ ಆರೋಗ್ಯ ತಪಾಸಣೆ ಕಿಜರ"                                                                            |                     | 6 / A          |
| ತಪಾಸಣೆ ಮಾತ್ರ                                                                                         |                     | ENSR.          |
| ದಿನಾಂಕ : 09-06-2019 ಸಮಯ :                                                                            |                     | A W THE        |
| ಭಾನುವಾರ ಬೆಳಗ್ಗೆ 10-00 ರಿಂದ 2-00                                                                      |                     | and the second |
| ല്ലങ്ങ: ഉപ്പാലത്ത അതരം കുട്ടുറാവാക്കാങ്കു                                                            |                     |                |
| ಛಾಗವಹಿಸುವ ತಣ್ಣ ವೈದ್ಯರು                                                                               |                     | 11-1           |
|                                                                                                      |                     | A AVA          |
| ಡಾಗ್ ಗೌರಿಶಂಕರಸ್ವಾಮಿ ಎಲ್.ಜಿ. ಡಾಗ್ ರಾಜೇಶ್                                                              |                     | Carles         |
| ಕೀಲು ಮತ್ತು ಮೂಳ ರೋಗ ತಜ್ಞರು ಫಿಜಿಯೋಥರಪಿ ತಜ್ಜರು                                                          |                     |                |
| ಡಾಗಿ ದೇಶ್ ಡಾಗಿ ಜೆ.ಎಂ. ಅಭಿಜ್ಞ.<br>ಪ್ರದ್ಯೋಗ, ಮಧುಮೇಹ ಕೆಸರಡ ಮಾಡವ                                         |                     |                |
| ಹೈದ್ರೋಗ, ಮಧುಮೇಹ ಜೆನರಲ್ ಮೆಡಿಸನ್<br>ಮತ್ತು ರಕ್ತದೊತ್ತಡ ತಜ್ಞರು                                            |                     | Dim L          |
| ಡಾಃ ಹರೀಶ್ಕಾಮಾರ್                                                                                      |                     |                |
| ನೇತ್ರ ತಜ್ಜರು                                                                                         |                     |                |
| ವಿದ್ಯಾರ್ಥಿಗಳು, ಪೋಷಕರು ಹಾಗೂ ಸಾರ್ವಜನಿಕರು ಈ ಉಪತ ಆರೋಗ್ಯ ಶಿಜರದ<br>ಅನುಕೂಲ ಪಡೆಯಲು ಕೋರಲಾಗಿದೆ.                |                     |                |
| ತಮ್ಮ ವಿಶ್ವಾಸಿ :                                                                                      |                     |                |
| ತಮ್ಮ ಆಗಮನ ಬಯಸುವ : ಶ್ರೀ ಜೆ.ಸಿ.ಮಾಧುಸ್ವಾಮಿ, ಶಾಸಕರು                                                      |                     | E N            |