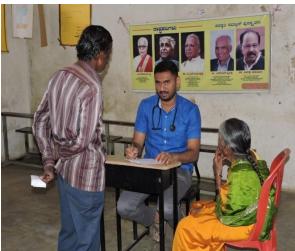

### FREE HEALTH CAMP ORGANIZED BY NAVODAYA FIRST GRADE COLLEGE I.Q.A.C IN COLLOBORATION WITH PEOPLE TREE HOSPITAL AND SAPTHAGIRI HOSPITAL, BANGALORE.

| Sapthagiri Hospital                                                                                                                                                                                                                                                                                                                                            |                                                                                                                                                                                                                                                                                                                                             |
|----------------------------------------------------------------------------------------------------------------------------------------------------------------------------------------------------------------------------------------------------------------------------------------------------------------------------------------------------------------|---------------------------------------------------------------------------------------------------------------------------------------------------------------------------------------------------------------------------------------------------------------------------------------------------------------------------------------------|
| Ref. No Date: 04+08-2019                                                                                                                                                                                                                                                                                                                                       | DATE:10.03.2020                                                                                                                                                                                                                                                                                                                             |
| Letter of MOU                                                                                                                                                                                                                                                                                                                                                  | LETTER OF M.O.U                                                                                                                                                                                                                                                                                                                             |
| We, Navodaya First Grade College, Chikkanayakanhalli and Sapthagiri Hospital,<br>No -15 Chikkasandra, Hesaraghatta Main Road, Bangalore hereby declare that we<br>are rending Community Development service at our respective capacities. Hence<br>we execute a Memorandum of understanding to conduct health check – up<br>camps and need based medical camps | We, PEOPLE TREE Hospitals, Tumkur road, Bangalore – 560002 and<br>Navodaya First Grade College, Chikkanayakanahalli hereby declare that<br>we are rendering Community development service at our respective<br>capacities. Hence we execute a Memorandum of understanding to conduct<br>health check-up camps and need-based medical camps. |
| Burespect<br>3 Principal<br>Navodaya First Grade College<br>principal<br>Navodaya First Grade College<br>Navodaya First Grade College<br>Chikkanayakanahali - Temiwerbig<br>Chikkanayakanahali - Temiwerbig                                                                                                                                                    | Principal<br>Navodaya First Grade College<br>Principal<br>Navodaya First Grade College<br>Chikkanayakanahalii-TumkurDia.                                                                                                                                                                                                                    |
| No. 15, Chikkasandra, Hesaraphatta Main Read, Bengaluru - 550 990<br>Tei : 089-2895392, 93, 28393-03, 04, 05, Fax : 089-23728358<br>Email : sapthagirilaboratory@gmail.com                                                                                                                                                                                     | CIN: U85100KA2011PTC059175<br>2, Tumkur Road, Goraguntepalya, Yeshwanthpur, Bengaluru 22<br>apointments@peopletreehospitals.com   + 91 9900091881 / +91 80 49599900                                                                                                                                                                         |

#### Letter of MOU

#### 1. FIRST FREE HEALTH CAMP DATE. 09-06-2019

| ಸರೋದಯ ಐದ್ಯಾ ಸಂಸ್ಥೆ (ರಿ.)                                                                             |                     |                |
|------------------------------------------------------------------------------------------------------|---------------------|----------------|
| ನವೋದಯ ಪದವಿ ಪೂರ್ವ ಶಾಲೇಣು PHYSIOS                                                                      | A Martin Martin and | 1 11           |
| ನವೋದಯ ಪ್ರಾಥಮಿತ – ಪ್ರೌಢಶಾಲೆ, ಜಿ.ನಾ.ಪಳ್ಳ ಹಾಗು                                                          |                     |                |
| ಪಿಕಪಲ್ છೀ ಹಾಫ್ಟಿಟಲ್ಟ್, ಕುಮಕೂರು ರಸ್ತೆ, ಗೊರಗುಂಟೆಪಾಳ್ಮ ಬಸ್ ನಿಲ್ದಾಣ,<br>ಬೆಂಗಳೂರು-560022 ಇವರ ಸಹಯೋಗದೊಂದಿಗೆ |                     | 17             |
| "ಉಚಿತ ಆರೋಗ್ಯ ತಪಾಸಣೆ ಕಿಜರ"                                                                            |                     | 6 / A          |
| ತಪಾಸಣೆ ಮಾತ್ರ                                                                                         |                     | ENSR.          |
| ದಿನಾಂಕ : 09-06-2019 ಸಮಯ :                                                                            |                     | A W THE        |
| ಭಾನುವಾರ ಬೆಳಗ್ಗೆ 10-00 ರಿಂದ 2-00                                                                      |                     | and the second |
| ല്ലങ്ങ: ഉപ്പാലത്ത അതരം കുട്ടുറാവാക്കാങ്കു                                                            |                     |                |
| ಛಾಗವಹಿಸುವ ತಣ್ಣ ವೈದ್ಯರು                                                                               |                     | 11-1           |
|                                                                                                      |                     | A AVA          |
| ಡಾಗ್ ಗೌರಿಶಂಕರಸ್ವಾಮಿ ಎಲ್.ಜಿ. ಡಾಗ್ ರಾಜೇಶ್                                                              |                     | Carles         |
| ಕೀಲು ಮತ್ತು ಮೂಳ ರೋಗ ತಜ್ಞರು ಫಿಜಿಯೋಥರಪಿ ತಜ್ಜರು                                                          |                     |                |
| ಡಾಗಿ ದೇಶ್ ಡಾಗಿ ಜೆ.ಎಂ. ಅಭಿಜ್ಞ.<br>ಪ್ರದ್ಯೋಗ, ಮಧುಮೇಹ ಕೆಸರಡ ಮಾಡವ                                         |                     |                |
| ಹೈದ್ರೋಗ, ಮಧುಮೇಹ ಜೆನರಲ್ ಮೆಡಿಸನ್<br>ಮತ್ತು ರಕ್ತದೊತ್ತಡ ತಜ್ಞರು                                            |                     | Dim L          |
| ಡಾಃ ಹರೀಶ್ಕಾಮಾರ್                                                                                      |                     |                |
| ನೇತ್ರ ತಜ್ಜರು                                                                                         |                     |                |
| ವಿದ್ಯಾರ್ಥಿಗಳು, ಪೋಷಕರು ಹಾಗೂ ಸಾರ್ವಜನಿಕರು ಈ ಉಪತ ಆರೋಗ್ಯ ಶಿಜರದ<br>ಅನುಕೂಲ ಪಡೆಯಲು ಕೋರಲಾಗಿದೆ.                |                     |                |
| ತಮ್ಮ ವಿಶ್ವಾಸಿ :                                                                                      |                     |                |
| ತಮ್ಮ ಆಗಮನ ಬಯಸುವ : ಶ್ರೀ ಜೆ.ಸಿ.ಮಾಧುಸ್ವಾಮಿ, ಶಾಸಕರು                                                      |                     | E N            |