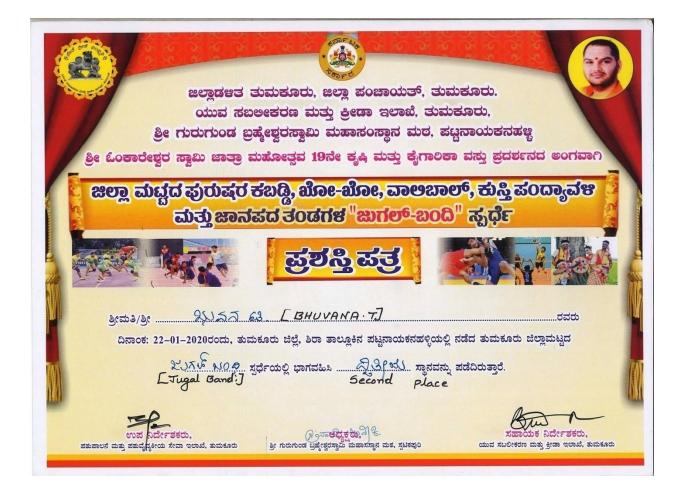

ಗವಹಿಸಿ ಪ್ರಥಮ/ಡ್ವಿತೀಯ/ತೃತೀಯ ಸ್ಥಾನ ಪಡೆದಿರುತ್ತಾರೆ. bur ಬಿ. ರುದ್ರಪ್ಪ ಸಹಾಯಕ ನಿರ್ದೇಶಕರು ಯುವ ಸಬಲೀಕರಣ ಮತ್ತು ಕ್ರೀಡಾ ಇಲಾಖೆ, ತುಮಕೂರು ಜಿಲ್ಲಾಡಳಿತ, ಜಿಲ್ಲಾ ಪಂಚಾಯತ್, ತುಮಕೂರು ಯುವ ಸಬಲೀಕರಣ ಮತ್ತು ಕ್ರೀಡಾ ಇಲಾಖೆ, ತುಮಕೂರು ತಾಲ್ಲೂಕು ಆಡಳಿತ, ತಾಲ್ಲೂಕು ಪಂಚಾಯತ್, ಚಿಕ್ಕನಾಯಕನಹಳ್ಳಿ ಗ್ರಾಮಪಂಚಾಯಿತಿ, ಶೆಟ್ಟಿಕೆರೆ ಹಾಗೂ ಜನತಾ ಯುವ ಕ್ರೀಡಾ ಸಂಘ, ಮಹಿಳಾ ಜನತಾ ಯುವತಿ ಕ್ರೀಡಾ ಸಂಘ, ಶೆಟ್ಟಿಕೆರೆ ಇವರ ಸಂಯುಕ್ತಾಶ್ರಯದಲ್ಲಿ ಮಟದ ಯುವಜನ ಮೇಳ- 2019-2020 ಪ,ಶಸ್ತಿ ಪತ ದಿನಾಂಕ 18-01-2020 ಮತ್ತು 19-01-2020 ರಂದು ತುಮಕೂರು ಜಿಲ್ಲೆಯ ಚಿಕ್ಕನಾಯಕನಹಳ್ಳಿ ತಾಲ್ಲೂಕಿನ ಶೆಟ್ಟಿಕೆರೆ ಗ್ರಾಮದಲ್ಲಿ ನಡೆದ 2019-2020ನೇ ಸಾಲಿನ ಜಿಲ್ಲಾ ಮಟ್ಟದ ಯುವಜನ ಮೇಳ ಕಾರ್ಯಕ್ರಮದಲ್ಲಿ . ಸ್ಟ್ರಾಜನೆ ( Ebgians) ......ಸ್ಪರ್ಧೆಯಲ್ಲಿ ಭಾಗವಹಿಸಿ ಪ್ರಥಮ/ದ್ವಿತೀಯ/ತೃತೀಯ ಸ್ಥಾನ ಪಡೆದಿರುತ್ತಾರೆ. First Place Busidia Busidia ಯುವ ಸಬಲೀಕರಣ ಮತ್ತು ಕ್ರೀಡಾ ಇಲಾಖೆ, ತುಮಕೂರು 







3. DISTRICT LEVEL FOLK TEAMS "JUGAL BANDI" COMPETITION 22-01-2020







#### 4. BANGALORE DIVISION LEVEL YOUTH FOLK SONGS & DANCE COMPETITION AT SHIMOGA WON ONE II PLACE IN FOLK SONGS ON 09-02-2020.





## 5<u>. "FOLK PROGRAMME"</u>IN NSS CAMP ORGANIZED FROM 27-02-2020 TO 04-03-2020 AT MALAGONDANAHALLI, C.N. HALLI TQ.

|                                                                                                                                                                        | 6                                                                                                                                                                                                  |
|------------------------------------------------------------------------------------------------------------------------------------------------------------------------|--------