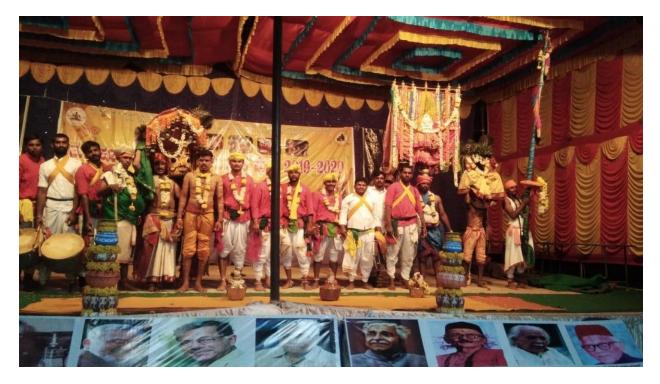

## FOLK SONGS & DANCE

1. Cultural performance at Kuppur, 21-08-2019.

#### 2. DISTRICT LEVEL YOUTH FOLK SONGS & DANCE COMPETITION AT SHETTIKERE WON 6 I PLACE IN FOLK SONGS AND WON 2 I PLACE IN FOLK DANCE 18-01-2020 TO 19-01-2020.

ಜಿಲ್ಲಾಡಳಿತ, ಜಿಲ್ಲಾ ಪಂಚಾಯತ್, ತುಮಕೂರು ಯುವ ಸಬಲೀಕರಣ ಮತ್ತು ಕ್ರೀಡಾ ಇಲಾಖೆ, ತುಮಕೂರು ತಾಲ್ಲೂಕು ಆಡಳಿತ, ತಾಲ್ಲೂಕು ಪಂಚಾಯತ್, ಚಿಕ್ಕನಾಯಕನಹಳ್ಳಿ ಗ್ರಾಮಪಂಚಾಯಿತಿ, ಶೆಟ್ಟಿಕೆರೆ ಹಾಗೂ ಜನತಾ ಯುವ ಕ್ರೀಡಾ ಸಂಘ, ಮಹಿಳಾ ಜನತಾ ಯುವತಿ ಕ್ರೀಡಾ ಸಂಘ, ಶೆಟ್ಟಿಕೆರೆ ಇವರ ಸಂಯುಕ್ತಾಶ್ರಯದಲ್ಲಿ <u>ಮಟದ ಯುವಜನ ಮೇಳ- 2019-2020</u> Bears/Berton Navadaya Youth Club <mark>ದಿನಾಂಕ 18-01-2020 ಮತ್ತು 19-01-2020 ರಂದು ತುಮಕೂರು ಜಿಲ್ಲೆಯ ಚಿಕ್ಕನಾಯಕನಹಳ್ಳಿ ತಾಲ್ಲೂಕಿನ</mark> ಶೆಟ್ಟಿಕೆರೆ ಗ್ರಾಮದಲ್ಲಿ ನಡೆದ 2019-2020ನೇ ಸಾಲಿನ ಜಿಲ್ಲಾ ಮಟ್ಟದ ಯುವಜನ ಮೇಳ ಕಾರ್ಯಕ್ರಮದಲ್ಲಿ ಜನ ಸೂ ಗಿ.ಕೆ. (Falk Ang.) ಸ್ಪರ್ಧೆಯಲ್ಲಿ ಭಾಗವಹಿಸಿ ಪ್ರಥಮ/ಡ್ವಿತೀಯ/ತೃತೀಯ ಸ್ಥಾನ ಪಡೆದಿರುತ್ತಾರೆ. bur ಬಿ. ರುದ್ರಪ್ಪ ಸಹಾಯಕ ನಿರ್ದೇಶಕರು ಯುವ ಸಬಲೀಕರಣ ಮತ್ತು ಕ್ರೀಡಾ ಇಲಾಖೆ, ತುಮಕೂರು ಜಿಲ್ಲಾಡಳಿತ, ಜಿಲ್ಲಾ ಪಂಚಾಯತ್, ತುಮಕೂರು ಯುವ ಸಬಲೀಕರಣ ಮತ್ತು ಕ್ರೀಡಾ ಇಲಾಖೆ, ತುಮಕೂರು ತಾಲ್ಲೂಕು ಆಡಳಿತ, ತಾಲ್ಲೂಕು ಪಂಚಾಯತ್, ಚಿಕ್ಕನಾಯಕನಹಳ್ಳಿ ಗ್ರಾಮಪಂಚಾಯಿತಿ, ಶೆಟ್ಟಿಕೆರೆ ಹಾಗೂ ಜನತಾ ಯುವ ಕ್ರೀಡಾ ಸಂಘ, ಮಹಿಳಾ ಜನತಾ ಯುವತಿ ಕ್ರೀಡಾ ಸಂಘ, ಶೆಟ್ಟಿಕೆರೆ ಇವರ ಸಂಯುಕ್ತಾಶ್ರಯದಲ್ಲಿ ಮಟದ ಯುವಜನ ಮೇಳ- 2019-2020 ಪ,ಶಸ್ತಿ ಪತ ದಿನಾಂಕ 18-01-2020 ಮತ್ತು 19-01-2020 ರಂದು ತುಮಕೂರು ಜಿಲ್ಲೆಯ ಚಿಕ್ಕನಾಯಕನಹಳ್ಳಿ ತಾಲ್ಲೂಕಿನ ಶೆಟ್ಟಿಕೆರೆ ಗ್ರಾಮದಲ್ಲಿ ನಡೆದ 2019-2020ನೇ ಸಾಲಿನ ಜಿಲ್ಲಾ ಮಟ್ಟದ ಯುವಜನ ಮೇಳ ಕಾರ್ಯಕ್ರಮದಲ್ಲಿ . ಸ್ಟ್ರಾಜನೆ ( Ebgians) ......ಸ್ಪರ್ಧೆಯಲ್ಲಿ ಭಾಗವಹಿಸಿ ಪ್ರಥಮ/ದ್ವಿತೀಯ/ತೃತೀಯ ಸ್ಥಾನ ಪಡೆದಿರುತ್ತಾರೆ. First Place Busidia Busidia ಯುವ ಸಬಲೀಕರಣ ಮತ್ತು ಕ್ರೀಡಾ ಇಲಾಖೆ, ತುಮಕೂರು 