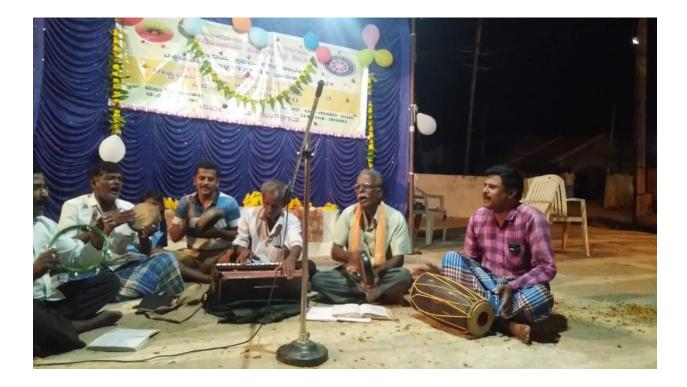

|
| ಶಿಬಿರಾಧಿಕಾರಿಗಳು : ಸಹಾಯಕ ಶಿಬಿರಾಧಿಕಾರಿಗಳು : ಡಾಗ ನವೀನ್<br>ಶ್ರೀ ಸಿ.ರವಿಕುಮಾರ್ ಡಾ. ಶೇಖರ್ ವೈದ್ಯಾಧಿಕಾರಿಗಳು,<br>ಶ್ರೀ ಕೆ.ಎಸ್.ಸದಾನಂದಸ್ವಾಮಿ ಶ್ರೀ ಸತೀಶ್ ಬಿ.ಎಂ. ಪ್ರಾಲ್ಯಕೇಂ. ಗೋಡೇಕೆರೆ | ಶ್ರೀ ಶಿವಶಂಕರ್ ಆರ್.ಎನ್.<br>ನಿರ್ದೇಶಕರು, ನ.ವಿ.ಸಂಸ್ಥೆ, ಚಿ.ನಾ.ಹಳ್ಳಿ<br>ಶ್ರೀಮತಿ ಹೆಚ್.ಎಲ್.ನಳನಾಕ್ಷಿ                                                                                                        |
| ಮಾರ್ಗ್ : ಚಿಕ್ಷನಾಯಕನಹಳ್ಳಿಯಂದ ಜಿ.ಸಿ.ಪುರ, ಬ್ಯಾಡರಹಳ್ಳ ಮಾರ್ಗ್ 10 ಕಿ.ಮೀ.<br>ನಂಪರ್ಕೆ ನೆಂಪೈ : 9986960207.<br>ನೀರಿನ ನದ್ದಳಕೆ ನಮುದಾಯದ ಮೊದಲ ಕರ್ಶವ್ಯ                                | ನಿರ್ದೇಶಕರು, ನ.ವಿ.ಸಂಸ್ಥೆ, ಚಿ.ನಾ.ಹಳ್ಳ<br>                                                                                                                                                            |







# **BEST PRACTICE NO.2**

### FREE HEALTH CAMP ORGANIZED BY NAVODAYA FIRST GRADE COLLEGE I.Q.A.C IN COLLOBORATION WITH PEOPLE TREE HOSPITAL AND SAPTHAGIRI HOSPITAL, BANGALORE.

| Sapthagiri Hospital                                                                                                                                                                                                                                                                                                                                            |