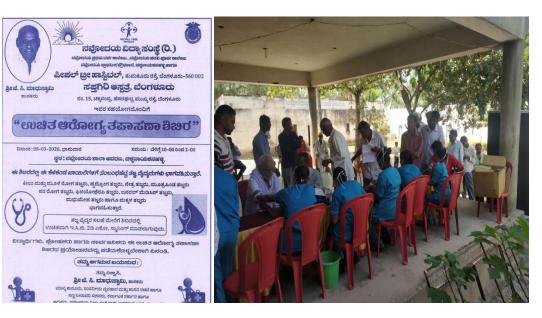

### FREE HEALTH CAMP ORGANIZED BY NAVODAYA FIRST GRADE COLLEGE I.Q.A.C IN COLLOBORATION WITH PEOPLE TREE HOSPITAL AND SAPTHAGIRI HOSPITAL, BANGALORE.

| Sapthagiri Hospital                                                                                                                                                                                                                                                                                                                                            |                                                                                                                                                                                                                                                                                                                                             |
|----------------------------------------------------------------------------------------------------------------------------------------------------------------------------------------------------------------------------------------------------------------------------------------------------------------------------------------------------------------|---------------------------------------------------------------------------------------------------------------------------------------------------------------------------------------------------------------------------------------------------------------------------------------------------------------------------------------------|
| Ref. No Date: 04+08-2019                                                                                                                                                                                                                                                                                                                                       | DATE:10.03.2020                                                                                                                                                                                                                                                                                                                             |
| Letter of MOU                                                                                                                                                                                                                                                                                                                                                  | LETTER OF M.O.U                                                                                                                                                                                                                                                                                                                             |
| We, Navodaya First Grade College, Chikkanayakanhalli and Sapthagiri Hospital,<br>No -15 Chikkasandra, Hesaraghatta Main Road, Bangalore hereby declare that we<br>are rending Community Development service at our respective capacities. Hence<br>we execute a Memorandum of understanding to conduct health check – up<br>camps and need based medical camps | We, PEOPLE TREE Hospitals, Tumkur road, Bangalore – 560002 and<br>Navodaya First Grade College, Chikkanayakanahalli hereby declare that<br>we are rendering Community development service at our respective<br>capacities. Hence we execute a Memorandum of understanding to conduct<br>health check-up camps and need-based medical camps. |
| Burespect<br>3 Principal<br>Navodaya First Grade College<br>principal<br>Navodaya First Grade College<br>Navodaya First Grade College<br>Chikkanayakanahali - Temiwerbig<br>Chikkanayakanahali - Temiwerbig                                                                                                                                                    | Principal<br>Navodaya First Grade College<br>Principal<br>Navodaya First Grade College<br>Chikkanayakanahalii-TumkurDia.                                                                                                                                                                                                                    |
| No. 15, Chikkasandra, Hesaraphatta Main Read, Bengaluru - 550 990<br>Tei : 089-2895392, 93, 28393-03, 04, 05, Fax : 089-23728358<br>Email : sapthagirilaboratory@gmail.com                                                                                                                                                                                     | CIN: U85100KA2011PTC059175<br>2, Tumkur Road, Goraguntepalya, Yeshwanthpur, Bengaluru 22<br>apointments@peopletreehospitals.com   + 91 9900091881 / +91 80 49599900                                                                                                                                                                         |

#### Letter of MOU

#### 1. FIRST FREE HEALTH CAMP DATE. 09-06-2019

| ಸರೋದಯ ಐದ್ಯಾ ಸಂಸ್ಥೆ (ರಿ.)                                                                             |                     |                |
|------------------------------------------------------------------------------------------------------|---------------------|----------------|
| ನವೋದಯ ಪದವಿ ಪೂರ್ವ ಶಾಲೇಣು PHYSIOS                                                                      | A Martin Martin and | 1 11           |
| ನವೋದಯ ಪ್ರಾಥಮಿತ – ಪ್ರೌಢಶಾಲೆ, ಜಿ.ನಾ.ಪಳ್ಳ ಹಾಗು                                                          |                     |                |
| ಪಿಕಪಲ್ છೀ ಹಾಫ್ಟಿಟಲ್ಟ್, ಕುಮಕೂರು ರಸ್ತೆ, ಗೊರಗುಂಟೆಪಾಳ್ಮ ಬಸ್ ನಿಲ್ದಾಣ,<br>ಬೆಂಗಳೂರು-560022 ಇವರ ಸಹಯೋಗದೊಂದಿಗೆ |                     | 17             |
| "ಉಚಿತ ಆರೋಗ್ಯ ತಪಾಸಣೆ ಕಿಜರ"                                                                            |                     | 6 / A          |
| ತಪಾಸಣೆ ಮಾತ್ರ                                                                                         |                     | ENSR.          |
| ದಿನಾಂಕ : 09-06-2019 ಸಮಯ :                                                                            |                     | A W THE        |
| ಭಾನುವಾರ ಬೆಳಗ್ಗೆ 10-00 ರಿಂದ 2-00                                                                      |                     | and the second |
| ല്ലങ്ങ: ഉപ്പാലത്ത അതരം കുട്ടുറാവാക്കാങ്കു                                                            |                     |                |
| ಛಾಗವಹಿಸುವ ತಣ್ಣ ವೈದ್ಯರು                                                                               |                     | 11-1           |
|                                                                                                      |                     | A AVA          |
| ಡಾಗ್ ಗೌರಿಶಂಕರಸ್ವಾಮಿ ಎಲ್.ಜಿ. ಡಾಗ್ ರಾಜೇಶ್                                                              |                     | Carles         |
| ಕೀಲು ಮತ್ತು ಮೂಳ ರೋಗ ತಜ್ಞರು ಫಿಜಿಯೋಥರಪಿ ತಜ್ಜರು                                                          |                     |                |
| ಡಾಗಿ ದೇಶ್ ಡಾಗಿ ಜೆ.ಎಂ. ಅಭಿಜ್ಞ.<br>ಪ್ರದ್ಯೋಗ, ಮಧುಮೇಹ ಕೆಸರಡ ಮಾಡವ                                         |                     |                |
| ಹೈದ್ರೋಗ, ಮಧುಮೇಹ ಜೆನರಲ್ ಮೆಡಿಸನ್<br>ಮತ್ತು ರಕ್ತದೊತ್ತಡ ತಜ್ಞರು                                            |                     | Dim L          |
| ಡಾಃ ಹರೀಶ್ಕಾಮಾರ್                                                                                      |                     |                |
| ನೇತ್ರ ತಜ್ಜರು                                                                                         |                     |                |
| ವಿದ್ಯಾರ್ಥಿಗಳು, ಪೋಷಕರು ಹಾಗೂ ಸಾರ್ವಜನಿಕರು ಈ ಉಪತ ಆರೋಗ್ಯ ಶಿಜರದ<br>ಅನುಕೂಲ ಪಡೆಯಲು ಕೋರಲಾಗಿದೆ.                |                     |                |
| ತಮ್ಮ ವಿಶ್ವಾಸಿ :                                                                                      |                     |                |
| ತಮ್ಮ ಆಗಮನ ಬಯಸುವ : ಶ್ರೀ ಜೆ.ಸಿ.ಮಾಧುಸ್ವಾಮಿ, ಶಾಸಕರು                                                      |                     | E N            |