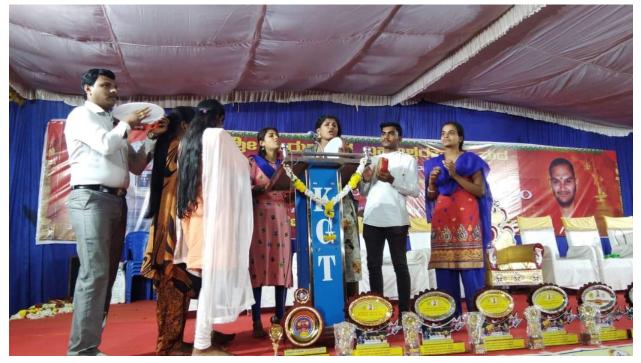

#### 4. BANGALORE DIVISION LEVEL YOUTH FOLK SONGS & DANCE COMPETITION AT SHIMOGA WON ONE II PLACE IN FOLK SONGS ON 09-02-2020.