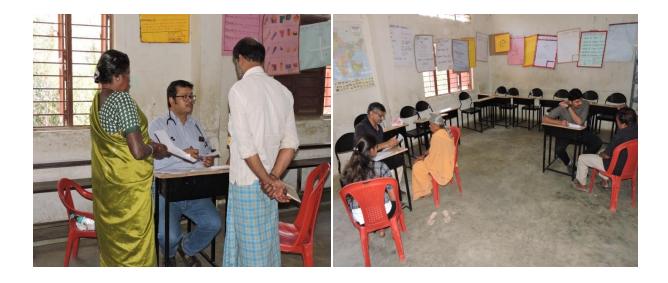

### FREE HEALTH CAMP ORGANIZED BY NAVODAYA FIRST GRADE COLLEGE I.Q.A.C IN COLLOBORATION WITH PEOPLE TREE HOSPITAL AND SAPTHAGIRI HOSPITAL, BANGALORE.

| Sapthagiri Hospital                                                                                                                                                                                                                                                                                                                                            |                                                                                                                                                                                                                                                                                                                                             |
|----------------------------------------------------------------------------------------------------------------------------------------------------------------------------------------------------------------------------------------------------------------------------------------------------------------------------------------------------------------|---------------------------------------------------------------------------------------------------------------------------------------------------------------------------------------------------------------------------------------------------------------------------------------------------------------------------------------------|
| Ref. No Date: 04+08-2019                                                                                                                                                                                                                                                                                                                                       | DATE:10.03.2020                                                                                                                                                                                                                                                                                                                             |
| Letter of MOU                                                                                                                                                                                                                                                                                                                                                  | LETTER OF M.O.U                                                                                                                                                                                                                                                                                                                             |
| We, Navodaya First Grade College, Chikkanayakanhalli and Sapthagiri Hospital,<br>No -15 Chikkasandra, Hesaraghatta Main Road, Bangalore hereby declare that we<br>are rending Community Development service at our respective capacities. Hence<br>we execute a Memorandum of understanding to conduct health check – up<br>camps and need based medical camps | We, PEOPLE TREE Hospitals, Tumkur road, Bangalore – 560002 and<br>Navodaya First Grade College, Chikkanayakanahalli hereby declare that<br>we are rendering Community development service at our respective<br>capacities. Hence we execute a Memorandum of understanding to conduct<br>health check-up camps and need-based medical camps. |
| Burespect<br>3 Principal<br>Navodaya First Grade College<br>principal<br>Navodaya First Grade College<br>Navodaya First Grade College<br>Chikkanayakanahali - Temiwerbig<br>Chikkanayakanahali - Temiwerbig                                                                                                                                                    | Principal<br>Navodaya First Grade College<br>Principal<br>Navodaya First Grade College<br>Chikkanayakanahalii-TumkurDia.                                                                                                                                                                                                                    |
| No. 15, Chikkasandra, Hesaraphatta Main Read, Bengaluru - 550 990<br>Tei : 089-2895392, 93, 28393-03, 04, 05, Fax : 089-23728358<br>Email : sapthagirilaboratory@gmail.com                                                                                                                                                                                     | CIN: U85100KA2011PTC059175<br>2, Tumkur Road, Goraguntepalya, Yeshwanthpur, Bengaluru 22<br>apointments@peopletreehospitals.com   + 91 9900091881 / +91 80 49599900                                                                                                                                                                         |

#### Letter of MOU

#### 1. FIRST FREE HEALTH CAMP DATE. 09-06-2019

| ಸರೋದಯ ಐದ್ಯಾ ಸಂಸ್ಥೆ (ರಿ.)                                                                             |                     |                |
|------------------------------------------------------------------------------------------------------|---------------------|----------------|
| ನವೋದಯ ಪದವಿ ಪೂರ್ವ ಶಾಲೇಣು PHYSIOS                                                                      | A Martin Martin and | 1 11           |
| ನವೋದಯ ಪ್ರಾಥಮಿತ – ಪ್ರೌಢಶಾಲೆ, ಜಿ.ನಾ.ಪಳ್ಳ ಹಾಗು                                                          |                     |                |
| ಪಿಕಪಲ್ છೀ ಹಾಫ್ಟಿಟಲ್ಟ್, ಕುಮಕೂರು ರಸ್ತೆ, ಗೊರಗುಂಟೆಪಾಳ್ಮ ಬಸ್ ನಿಲ್ದಾಣ,<br>ಬೆಂಗಳೂರು-560022 ಇವರ ಸಹಯೋಗದೊಂದಿಗೆ |                     | 17             |
| "ಉಚಿತ ಆರೋಗ್ಯ ತಪಾಸಣೆ ಕಿಜರ"                                                                            |                     | 6 / A          |
| ತಪಾಸಣೆ ಮಾತ್ರ                                                                                         |                     | ENSR.          |
| ದಿನಾಂಕ : 09-06-2019 ಸಮಯ :                                                                            |                     | A W THE        |
| ಭಾನುವಾರ ಬೆಳಗ್ಗೆ 10-00 ರಿಂದ 2-00                                                                      |                     | and the second |
| ല്ലങ്ങ: ഉപ്പാലത്ത അതരം കുട്ടുറാവാക്കാങ്കു                                                            |                     |                |
| ಛಾಗವಹಿಸುವ ತಣ್ಣ ವೈದ್ಯರು                                                                               |                     | 11-1           |
|                                                                                                      |                     | A AVA          |
| ಡಾಗ್ ಗೌರಿಶಂಕರಸ್ವಾಮಿ ಎಲ್.ಜಿ. ಡಾಗ್ ರಾಜೇಶ್                                                              |                     | Carles         |
| ಕೀಲು ಮತ್ತು ಮೂಳ ರೋಗ ತಜ್ಞರು ಫಿಜಿಯೋಥರಪಿ ತಜ್ಜರು                                                          |                     |                |
| ಡಾಗಿ ದೇಶ್ ಡಾಗಿ ಜೆ.ಎಂ. ಅಭಿಜ್ಞ.<br>ಪ್ರದ್ಯೋಗ, ಮಧುಮೇಹ ಕೆಸರಡ ಮಾಡವ                                         |                     |                |
| ಹೈದ್ರೋಗ, ಮಧುಮೇಹ ಜೆನರಲ್ ಮೆಡಿಸನ್<br>ಮತ್ತು ರಕ್ತದೊತ್ತಡ ತಜ್ಞರು                                            |                     | Dim L          |
| ಡಾಃ ಹರೀಶ್ಕಾಮಾರ್                                                                                      |                     |                |
| ನೇತ್ರ ತಜ್ಜರು                                                                                         |                     |                |
| ವಿದ್ಯಾರ್ಥಿಗಳು, ಪೋಷಕರು ಹಾಗೂ ಸಾರ್ವಜನಿಕರು ಈ ಉಪತ ಆರೋಗ್ಯ ಶಿಜರದ<br>ಅನುಕೂಲ ಪಡೆಯಲು ಕೋರಲಾಗಿದೆ.                |                     |                |
| ತಮ್ಮ ವಿಶ್ವಾಸಿ :                                                                                      |                     |                |
| ತಮ್ಮ ಆಗಮನ ಬಯಸುವ : ಶ್ರೀ ಜೆ.ಸಿ.ಮಾಧುಸ್ವಾಮಿ, ಶಾಸಕರು                                                      |                     | E N            |